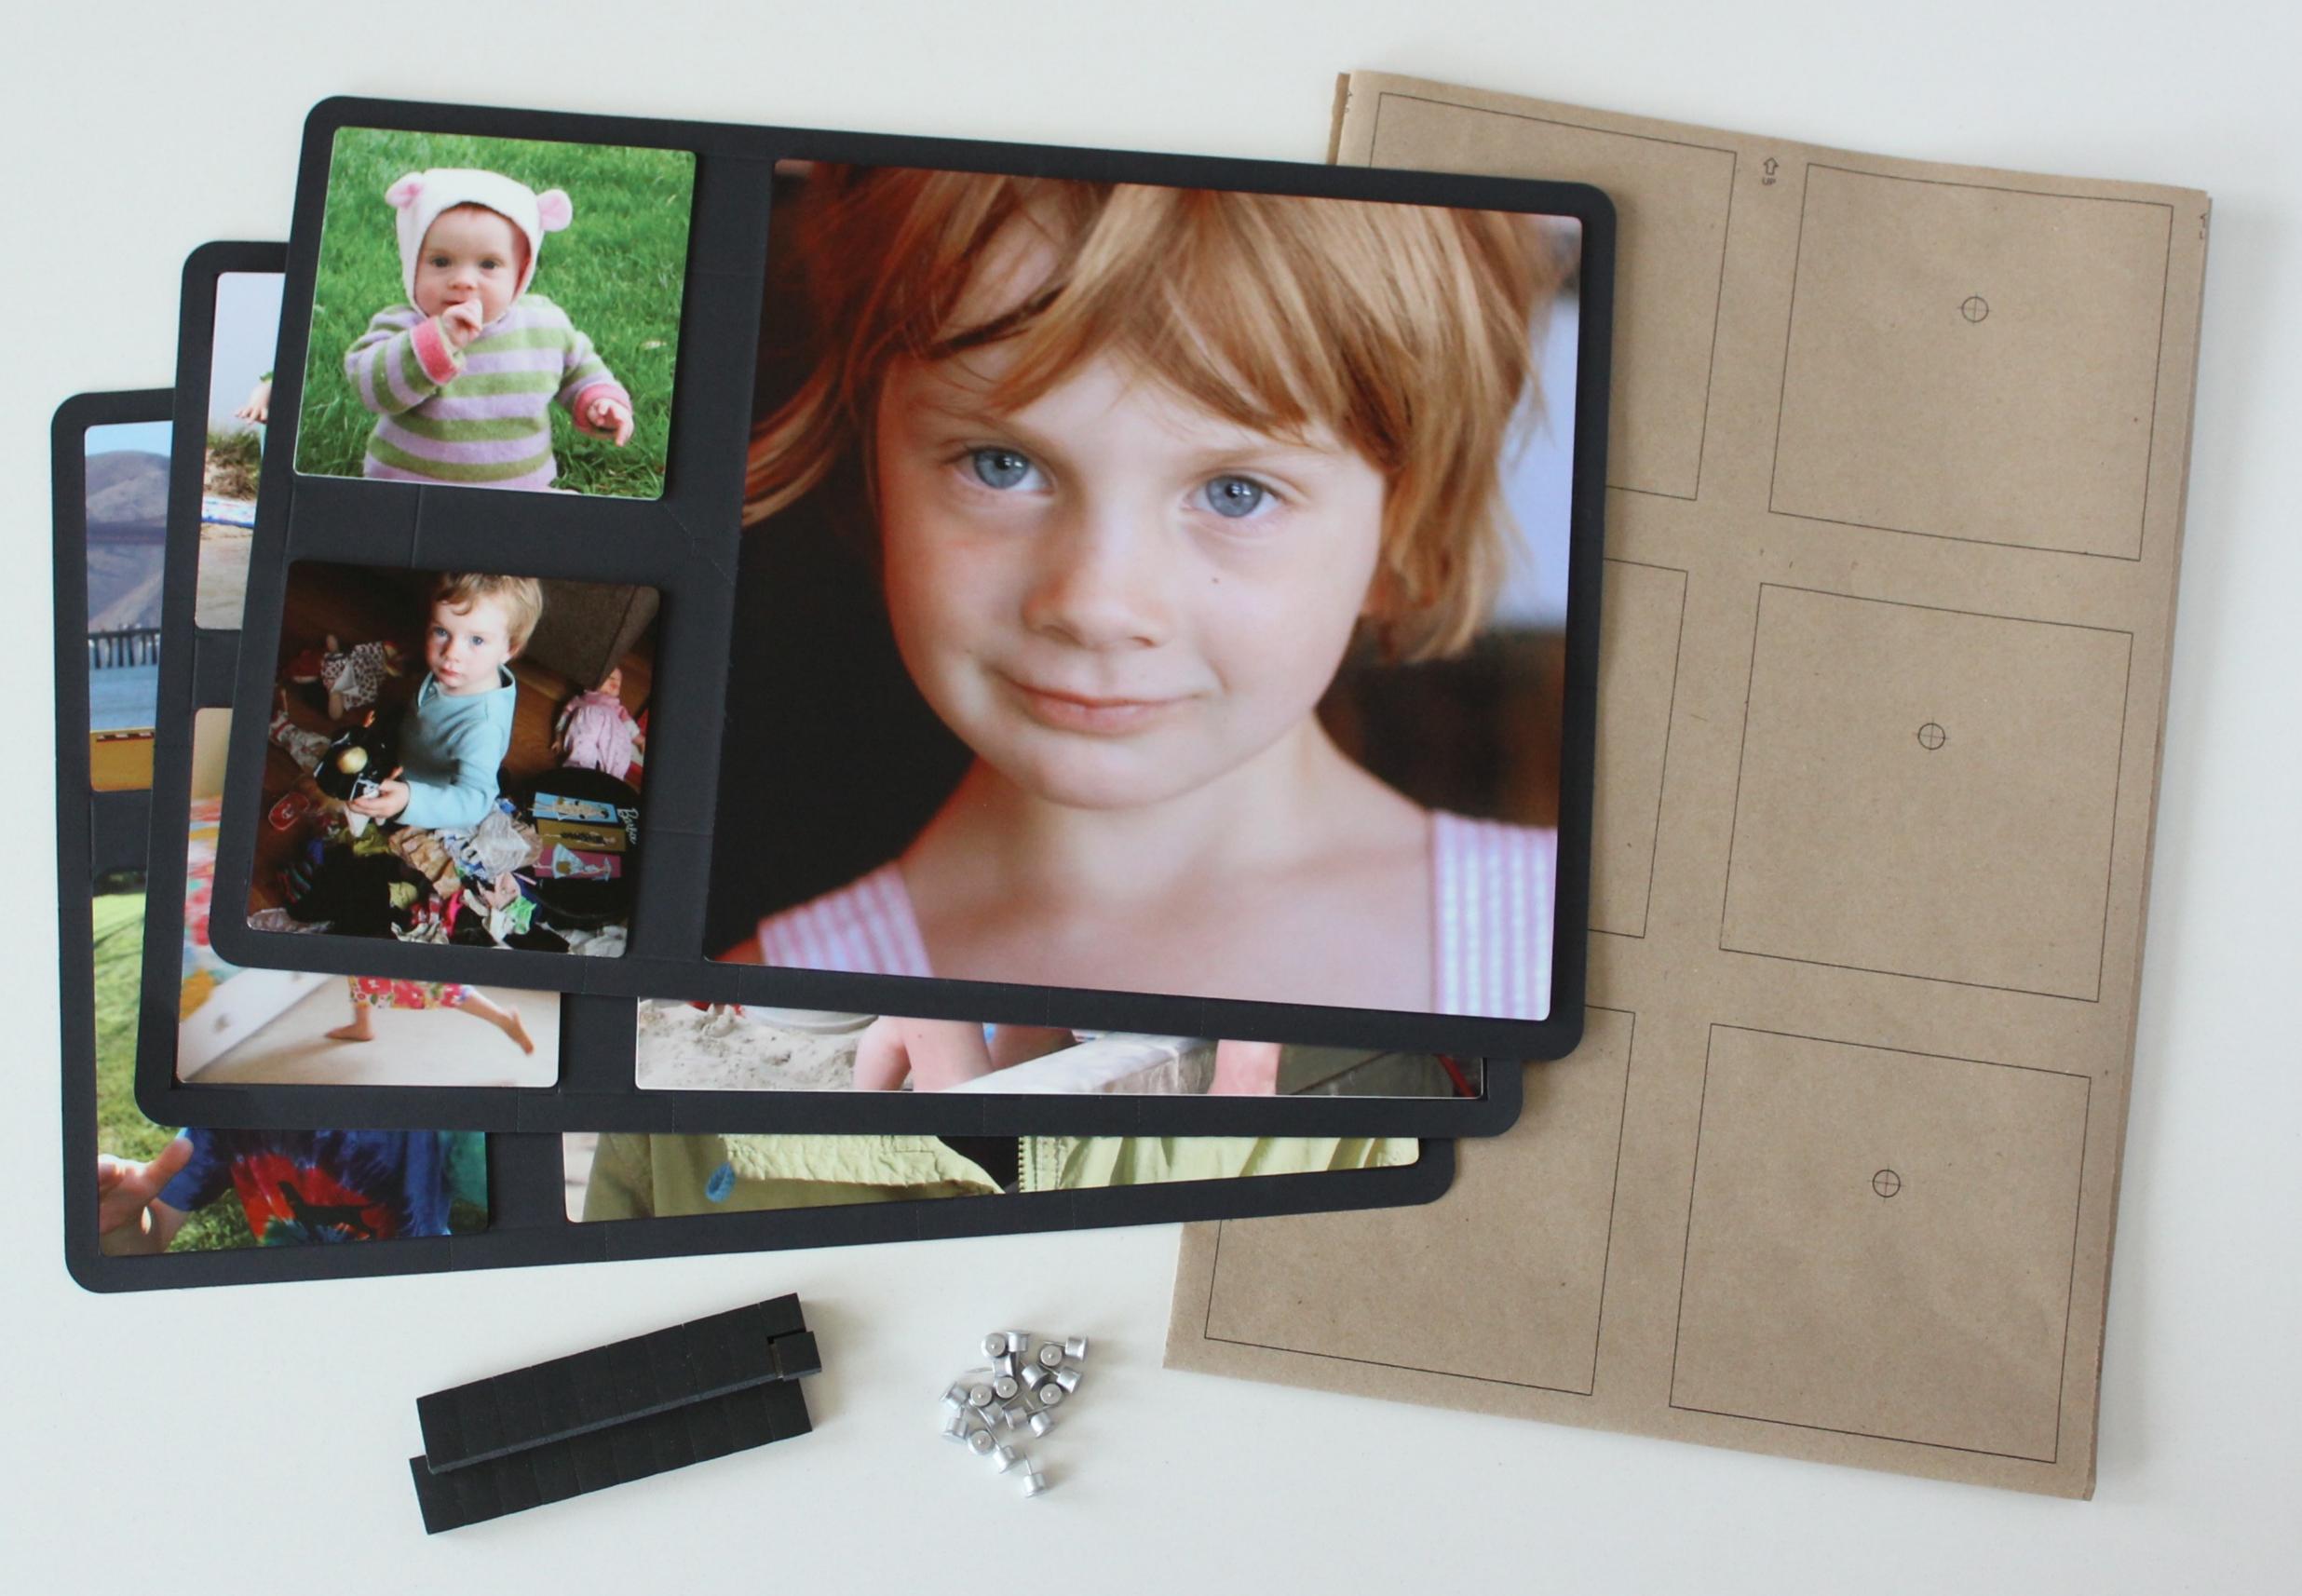

# Panels fit together with 1" margins

The five panel sizes—with rotation—become eight sizes

We offer hundreds of templates

# \$4 per sq ft for parts

You buy parts: back sheets, push-in pegs, grid paper, and foam spacers