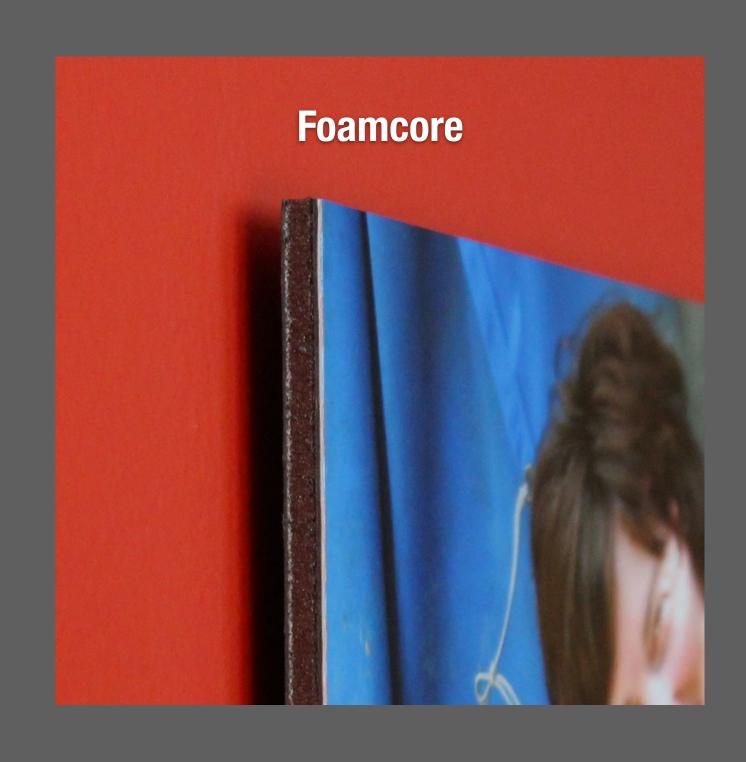

er go crooked

U.S. Patent No. 8,333,026

# Panels fit together with 1" margins

The five panel sizes—with rotation—become eight sizes





We offer hundreds of templates

#### Instructions

Layout 33

1. Unpack the contents of your order and gather the tools you'll need:



2. Cozy up to the wall with your web browser and visit:



3. Flow the step-by-step directions online.



4. Don't miss this important bit.



If you run into problems, please email support@wallcollages.com.

U.S. Patent 8,333,026

### Instructions

Each display order includes a printed instruction sheet, specific to the layout of their display. View sample instructions sheet (PDF)

The sheet directs them to online instructions. View online step-by-step instructions.

# The system works with all types of panels























# \$4 per sq ft for parts

You buy parts: back sheets, push-in pegs, grid paper, and foam spacers

#### We include:

Use of Collagewall IP and brand

Online end user support

Integration assistance: Lucidiom, ROES, etc.

Marketing copy and images

# Suggested retail pricing (USD)



\$40/sq ft



\$30/sq ft















3 sq ft display

\$120 metal

\$90 hardboard















# Breakdown of same 3 sq ft metal display

| Retail cost of display (MSRP) 3 x \$40/sq ft                        | \$120 |
|---------------------------------------------------------------------|-------|
| Chromaluxe metal panels 2 11x11" panels, 4 5x5" panels              | -\$23 |
| Collagewall parts 2 backsheets, 1 spacer strip, 13 pegs, grid paper | -\$12 |
| Other materials Transfer paper, ink