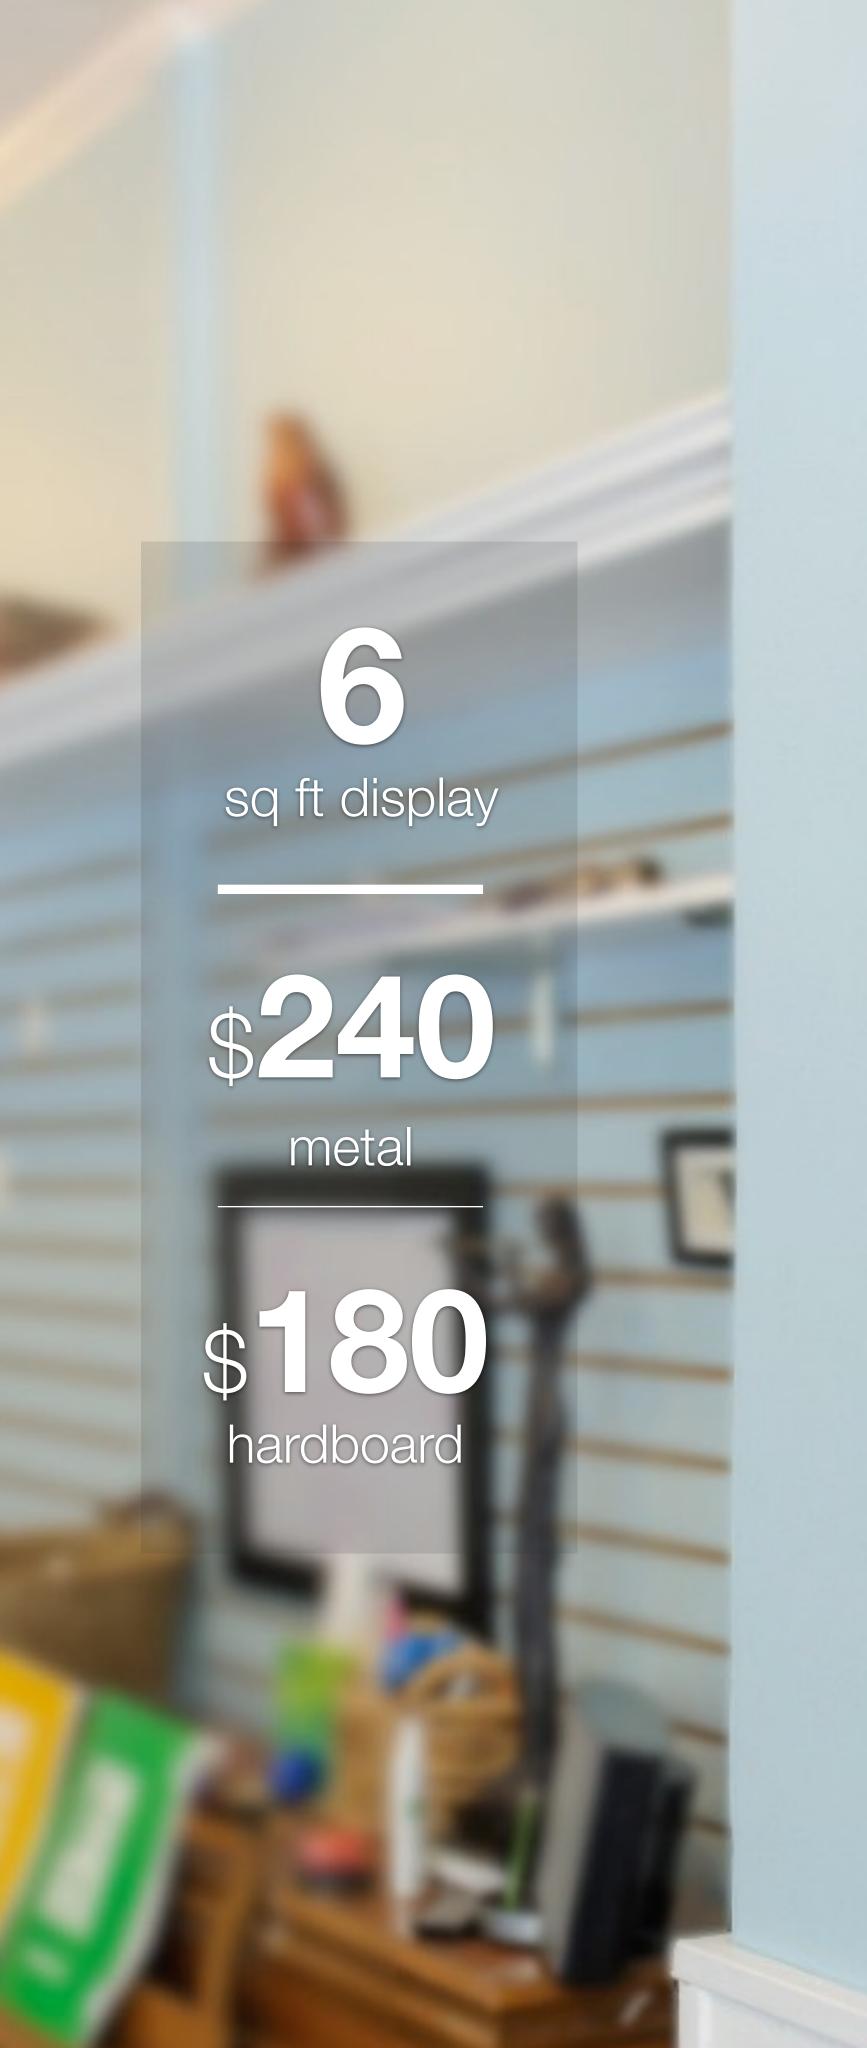

# Suggested retail pricing (USD)

\$40/sq ft

\$30/sq ft

3 sq ft display

\$120 metal

\$90 hardboard