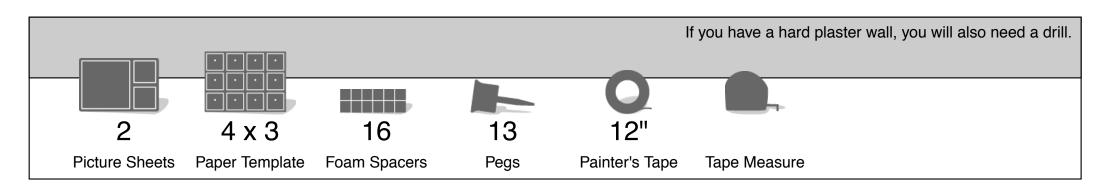

#### Instructions

Layout 33

1. Unpack the contents of your order and gather the tools you'll need:

2. Cozy up to the wall with your web browser and visit:

3. Flow the step-by-step directions online.

4. Don't miss this important bit.

### Instructions

Each display order includes a printed instruction sheet, specific to the layout of their display. View sample instructions sheet (PDF)

The sheet directs them to online instructions. View online step-by-step instructions.

# \$4 per sq ft for parts

You buy parts: back sheets, push-in pegs, grid paper, and foam spacers