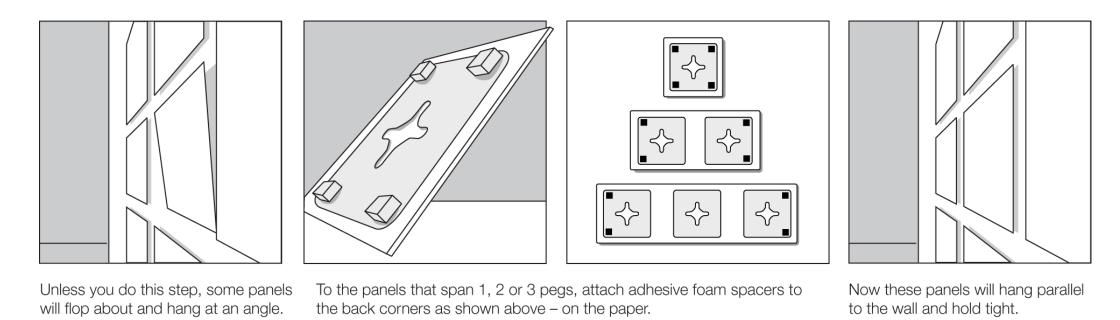

A grid of pegs support the panels

Installation is quick and fool-proof

Stands give small panels a second life

### Features

Installation is fast and fool-proof

Panels are perfectly aligned and spaced

You can add, remove and rearrange panels in seconds

Panels hang level and never go crooked

U.S. Patent No. 8,333,026

### Instructions

Each display order includes a printed instruction sheet, specific to the layout of their display. View sample instructions sheet (PDF)

The sheet directs them to online instructions. View online step-by-step instructions.