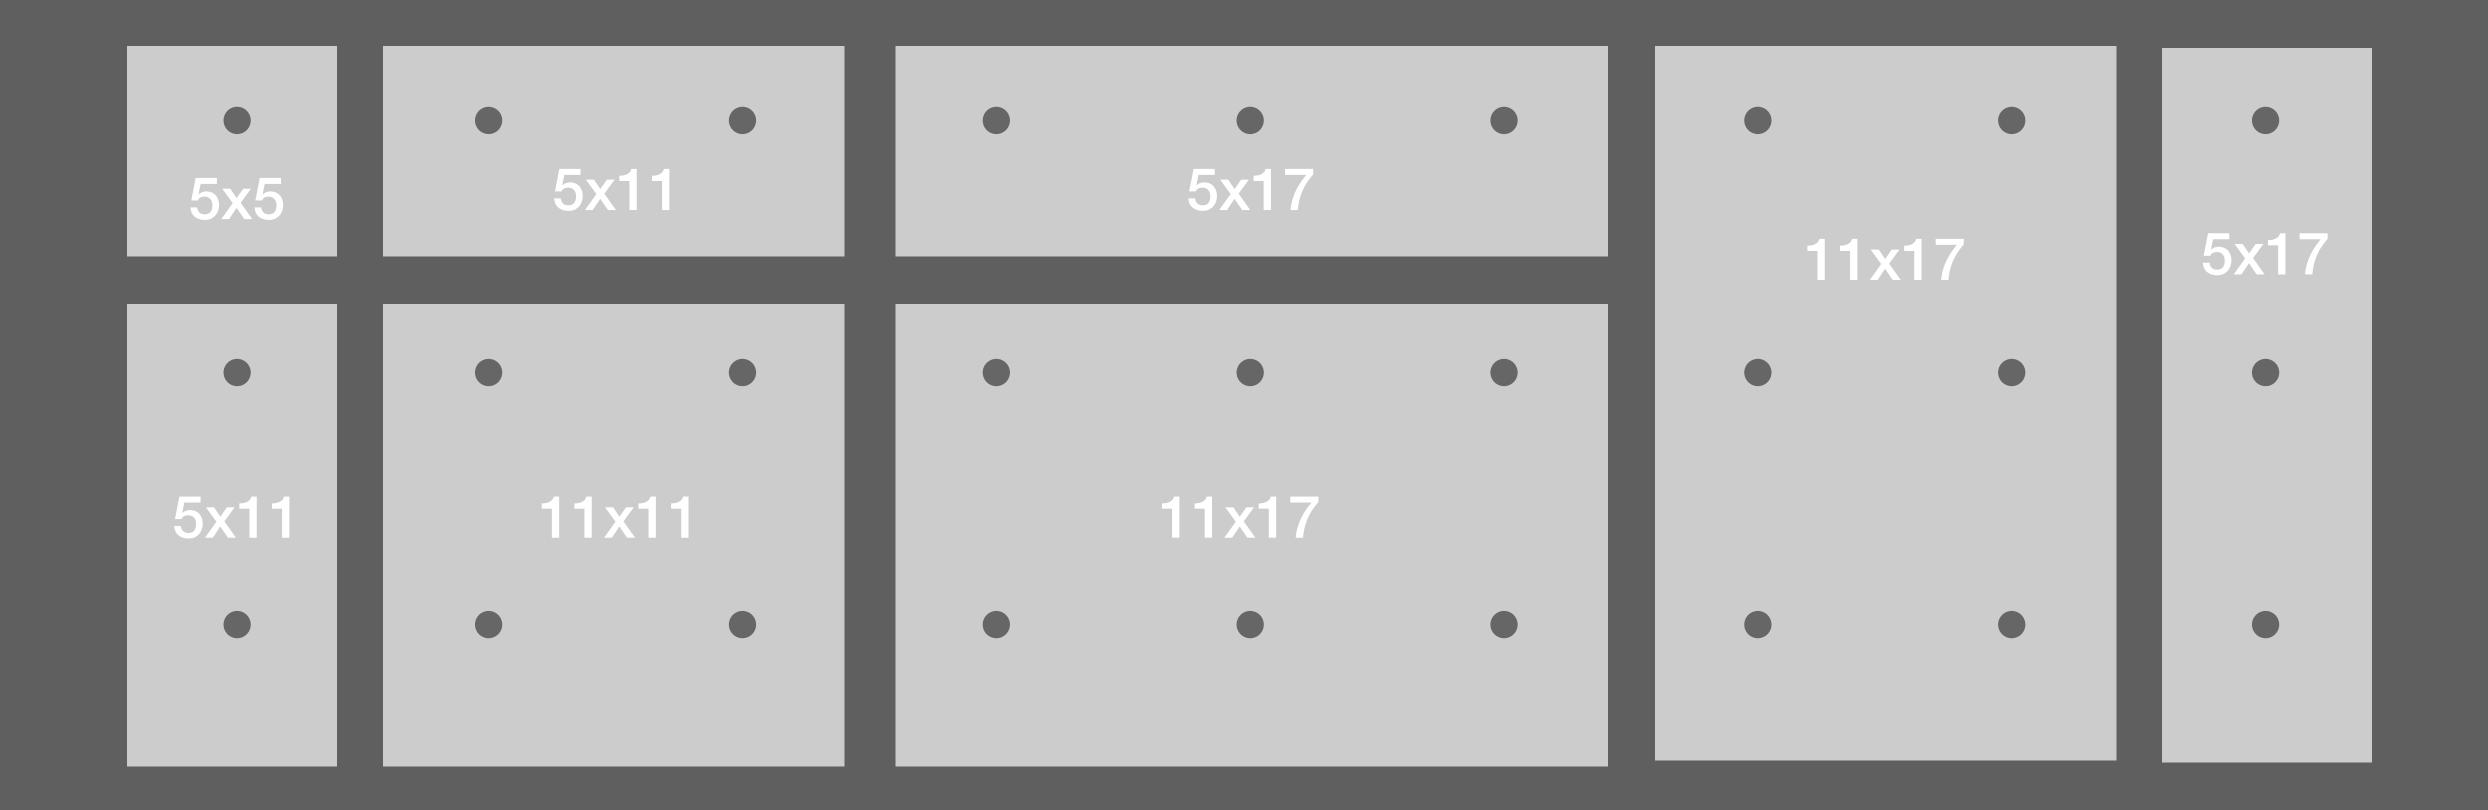

# Panels fit together with 1" margins

The five panel sizes—with rotation—become eight sizes

We offer hundreds of templates