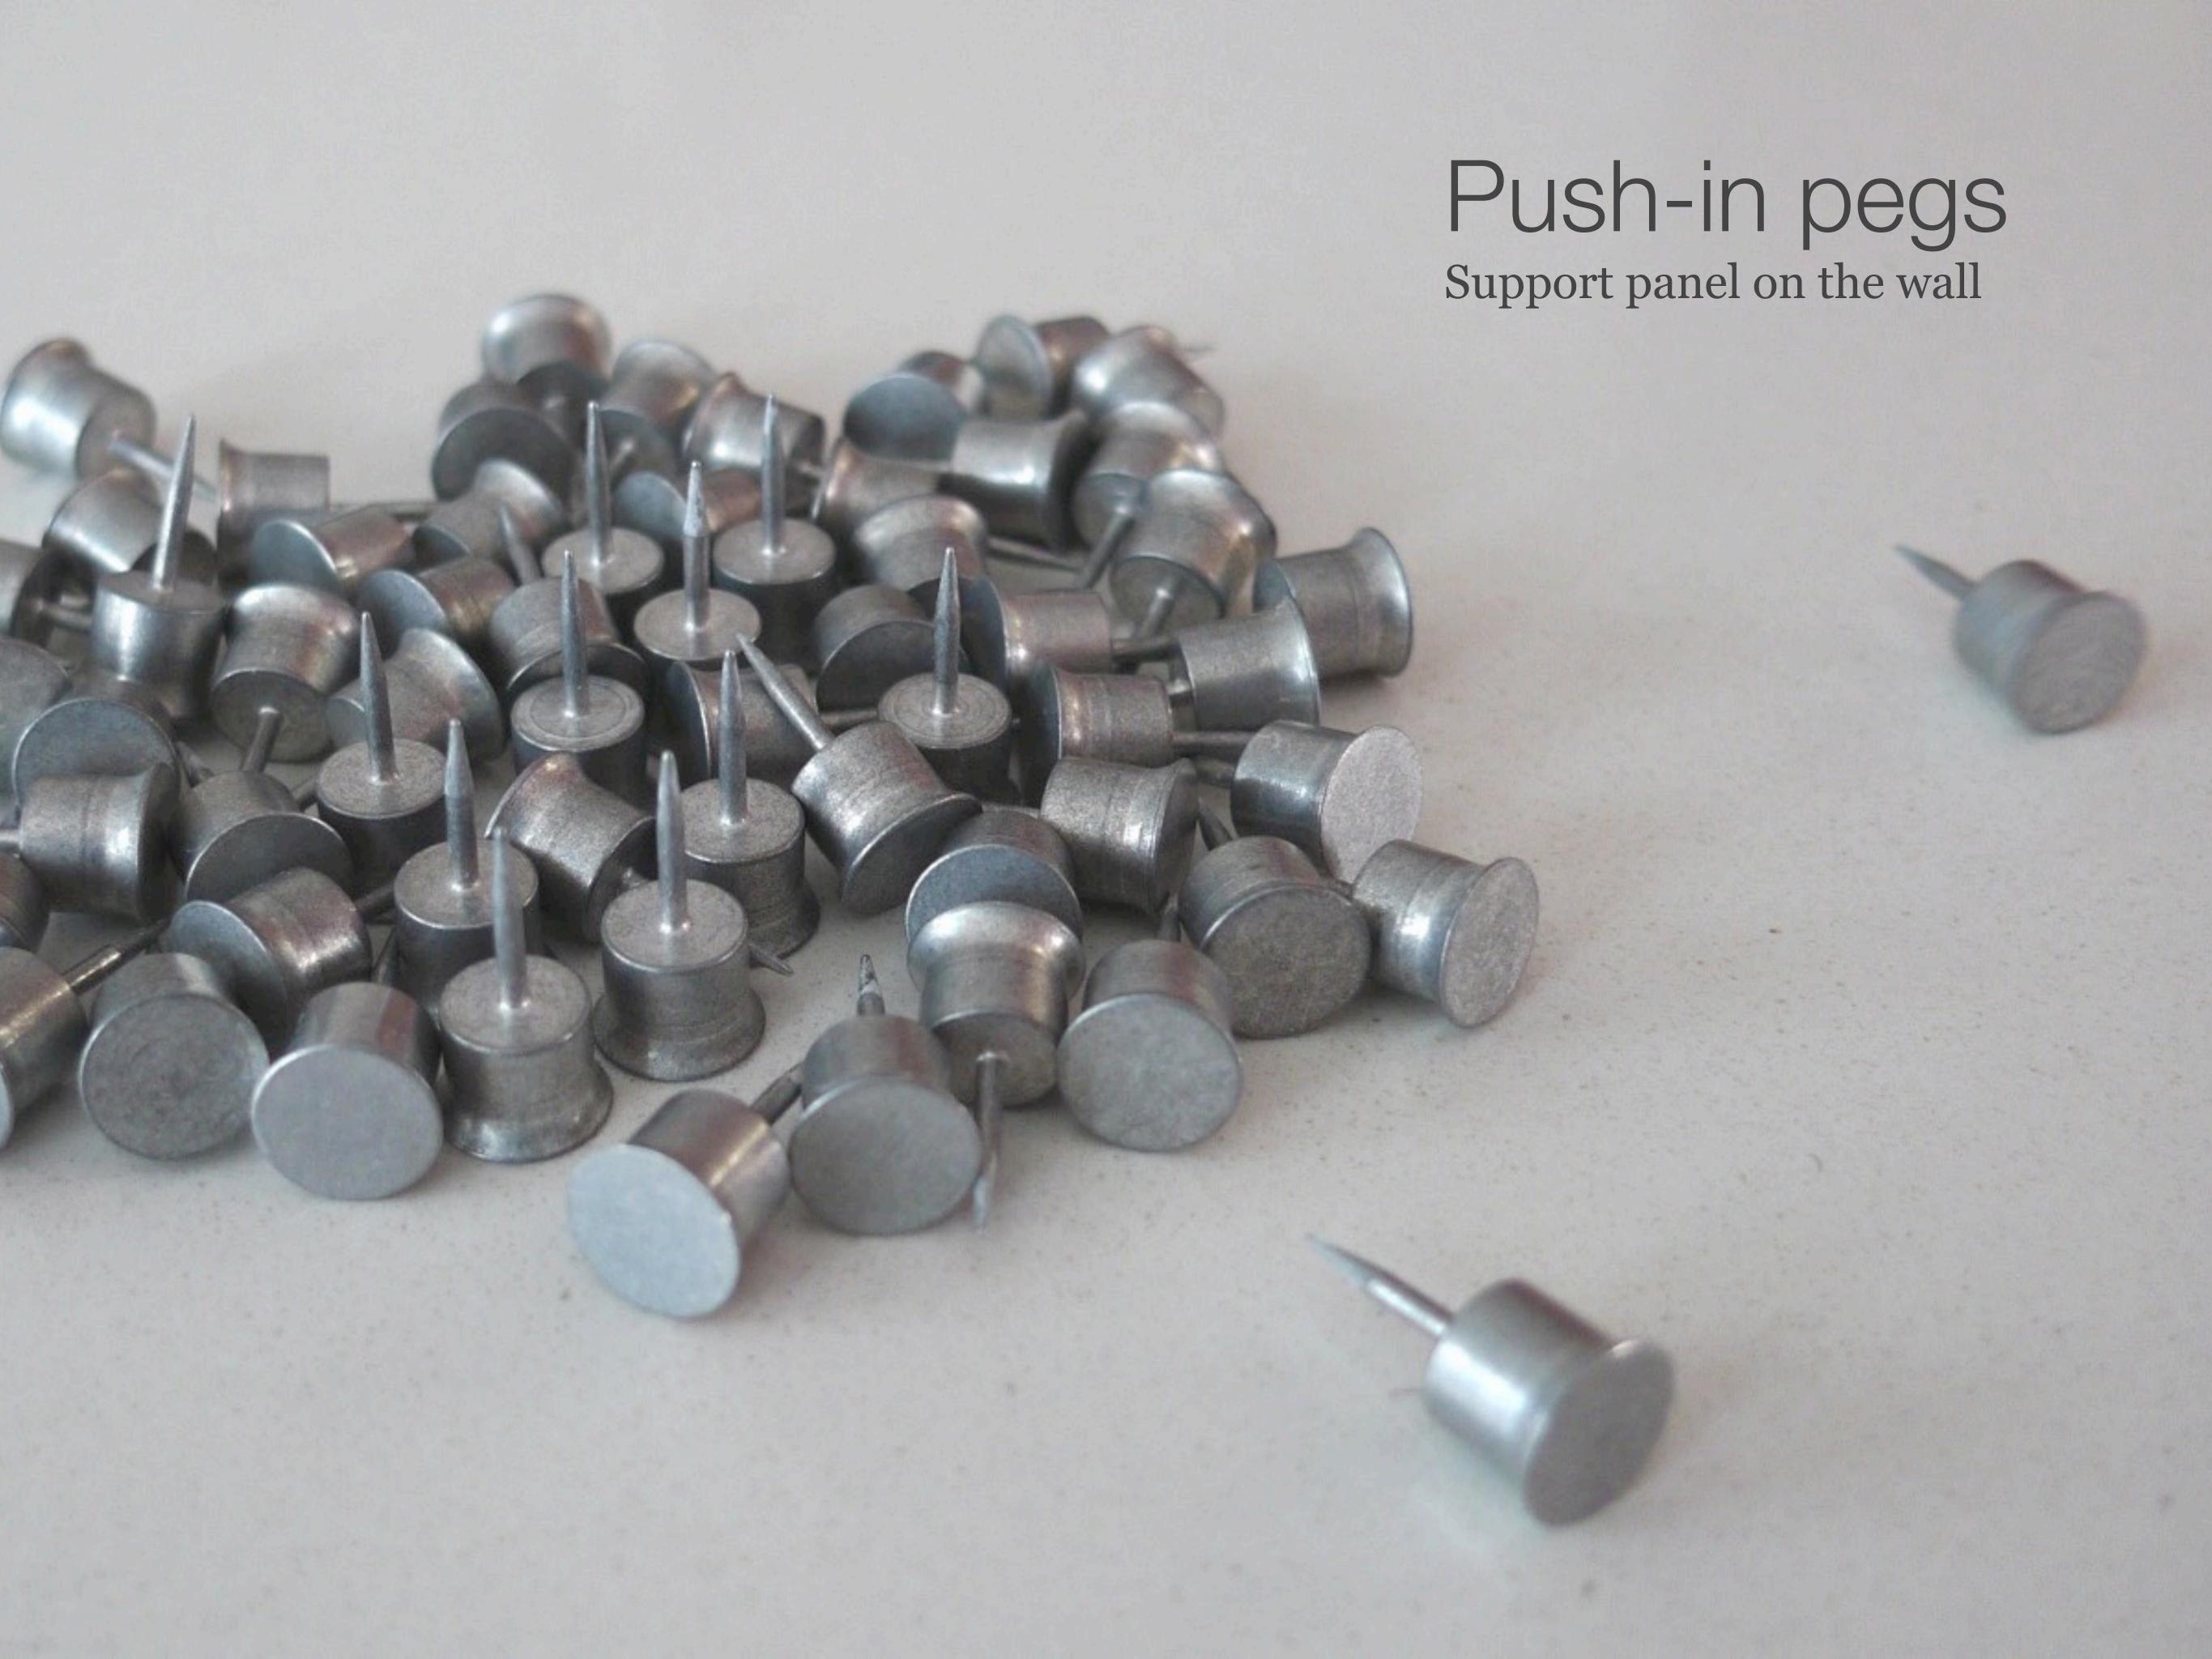

A grid of pegs support the panels

Installation is quick and fool-proof

Stands give small panels a second life

# \$4 per sq ft for parts

You buy parts: back sheets, push-in pegs, grid paper, and foam spacers