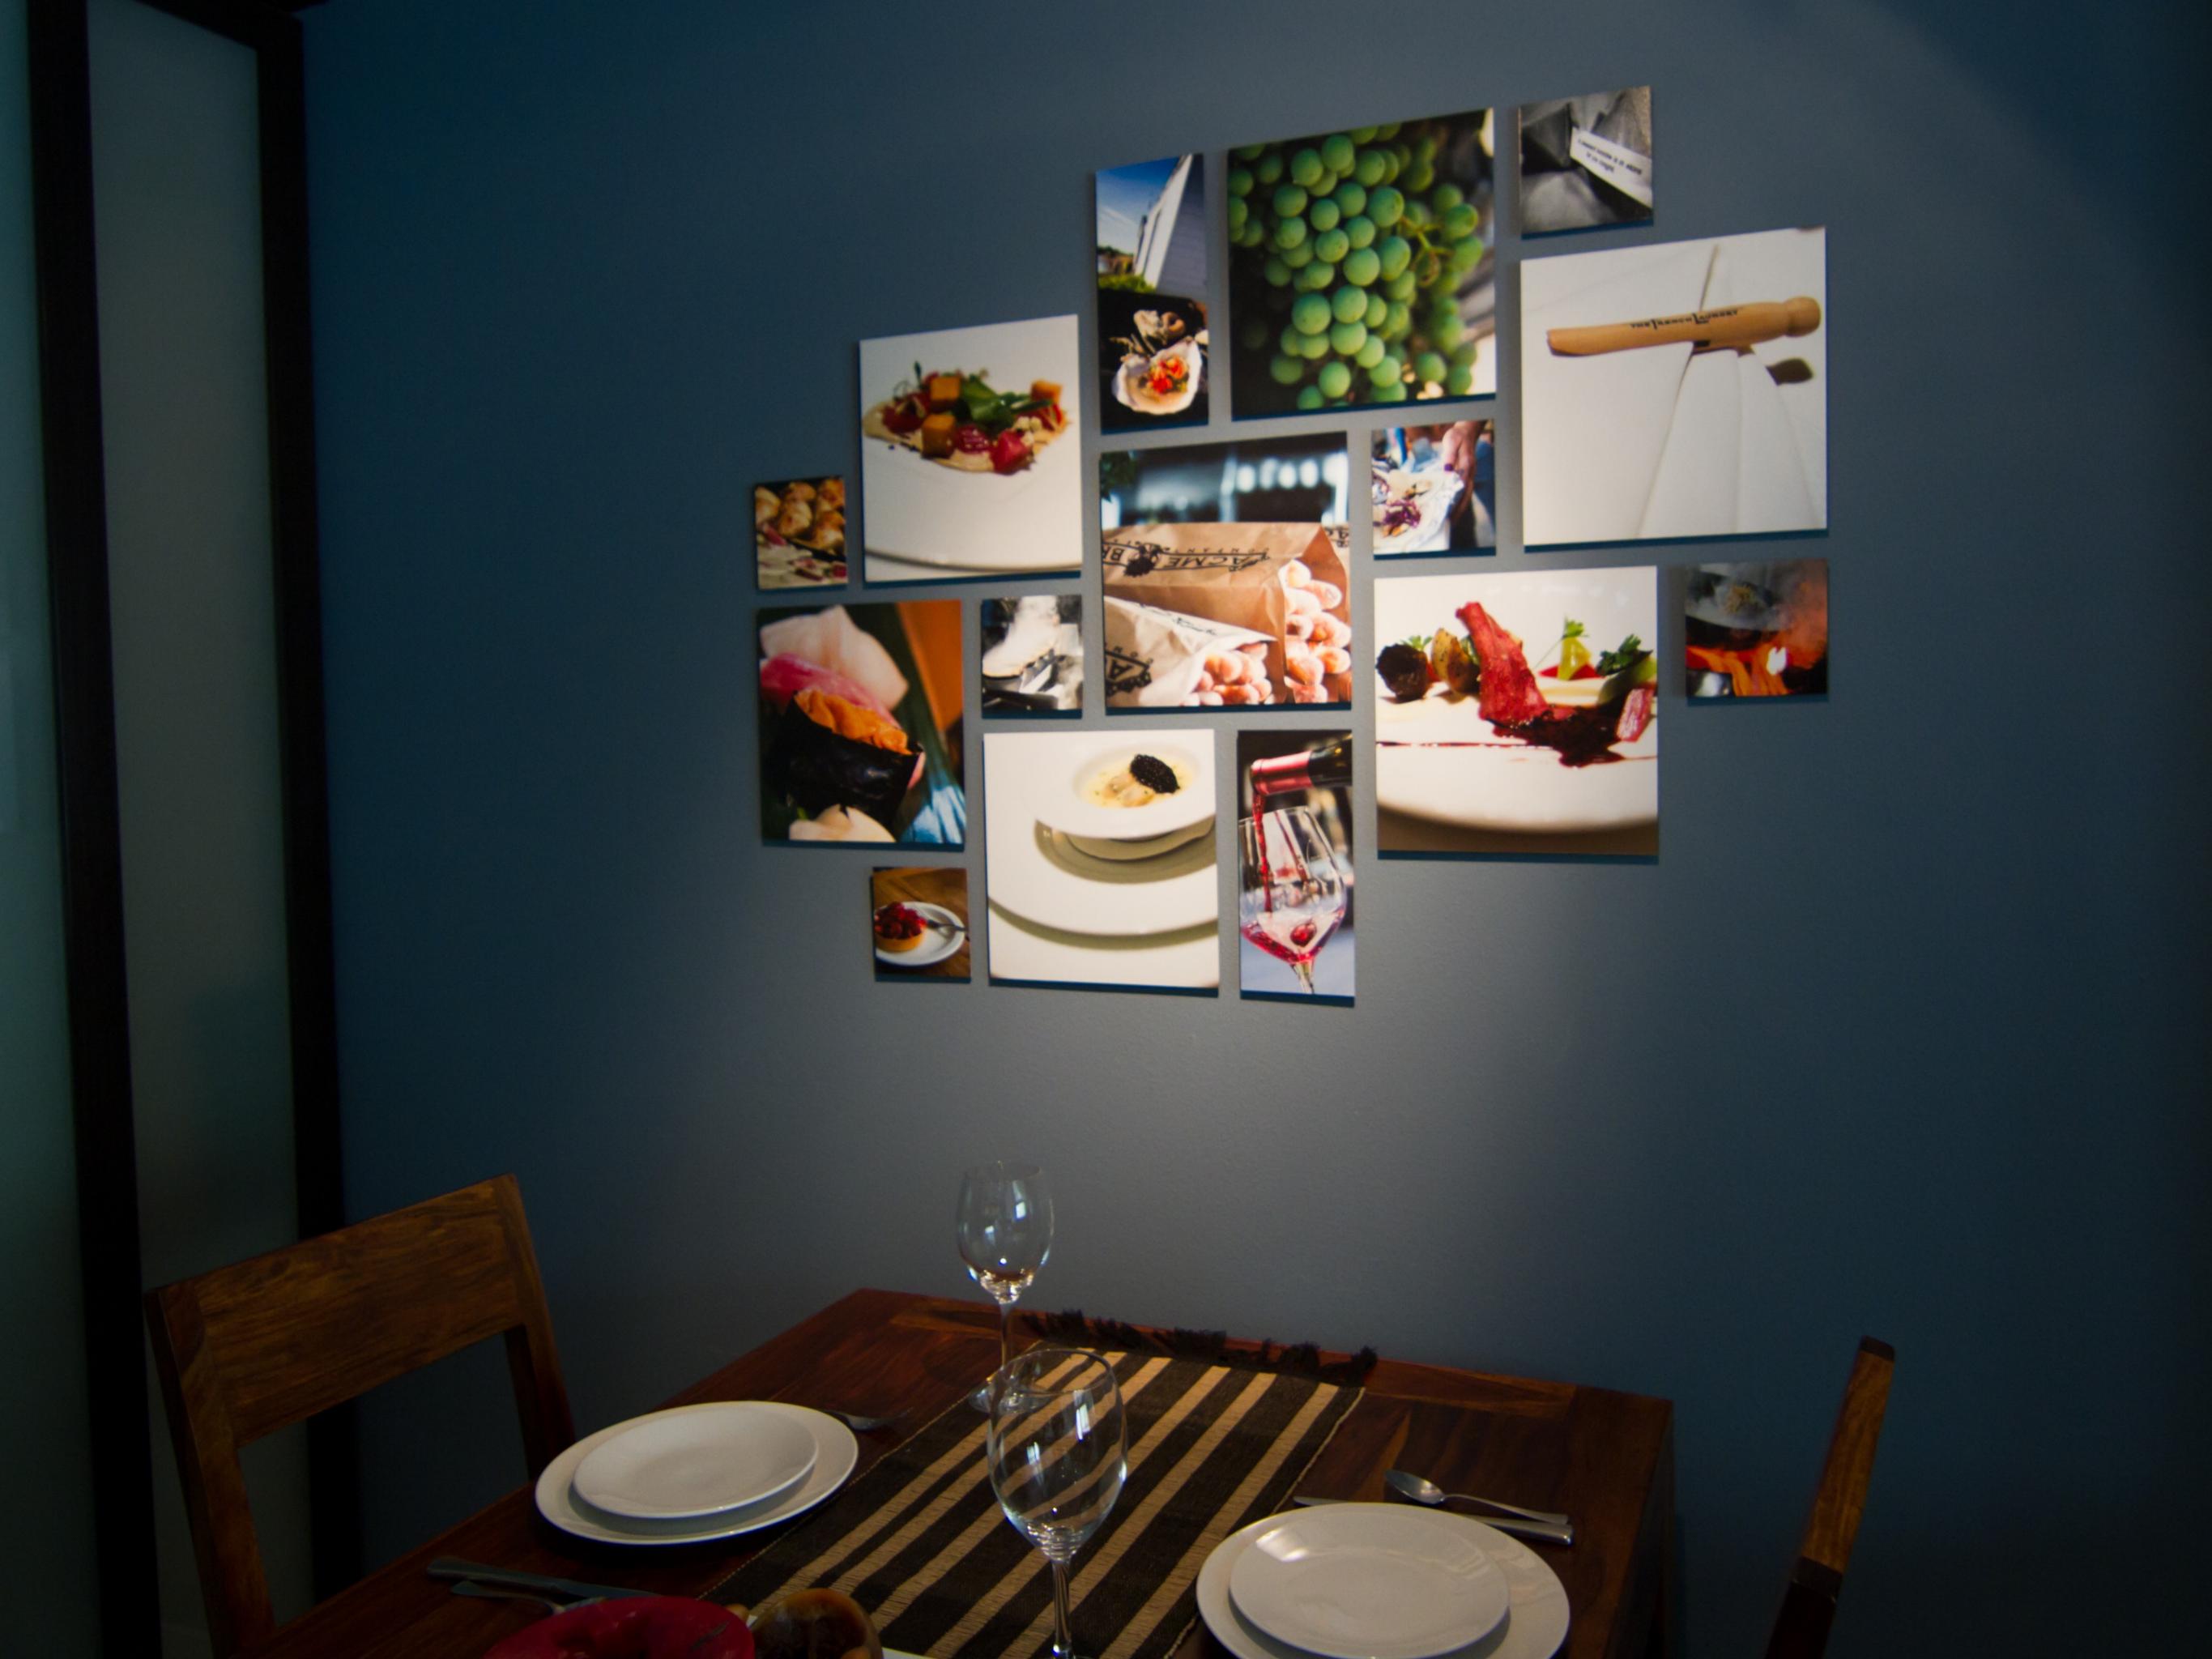

A grid of pegs support the panels

Installation is quick and fool-proof

Stands give small panels a second life

### Features

Installation is fast and fool-proof

Panels are perfectly aligned and spaced

You can add, remove and rearrange panels in seconds

Panels hang level and never go crooked

U.S. Patent No. 8,333,026

# Panels fit together with 1" margins

The five panel sizes—with rotation—become eight sizes

We offer hundreds of templates