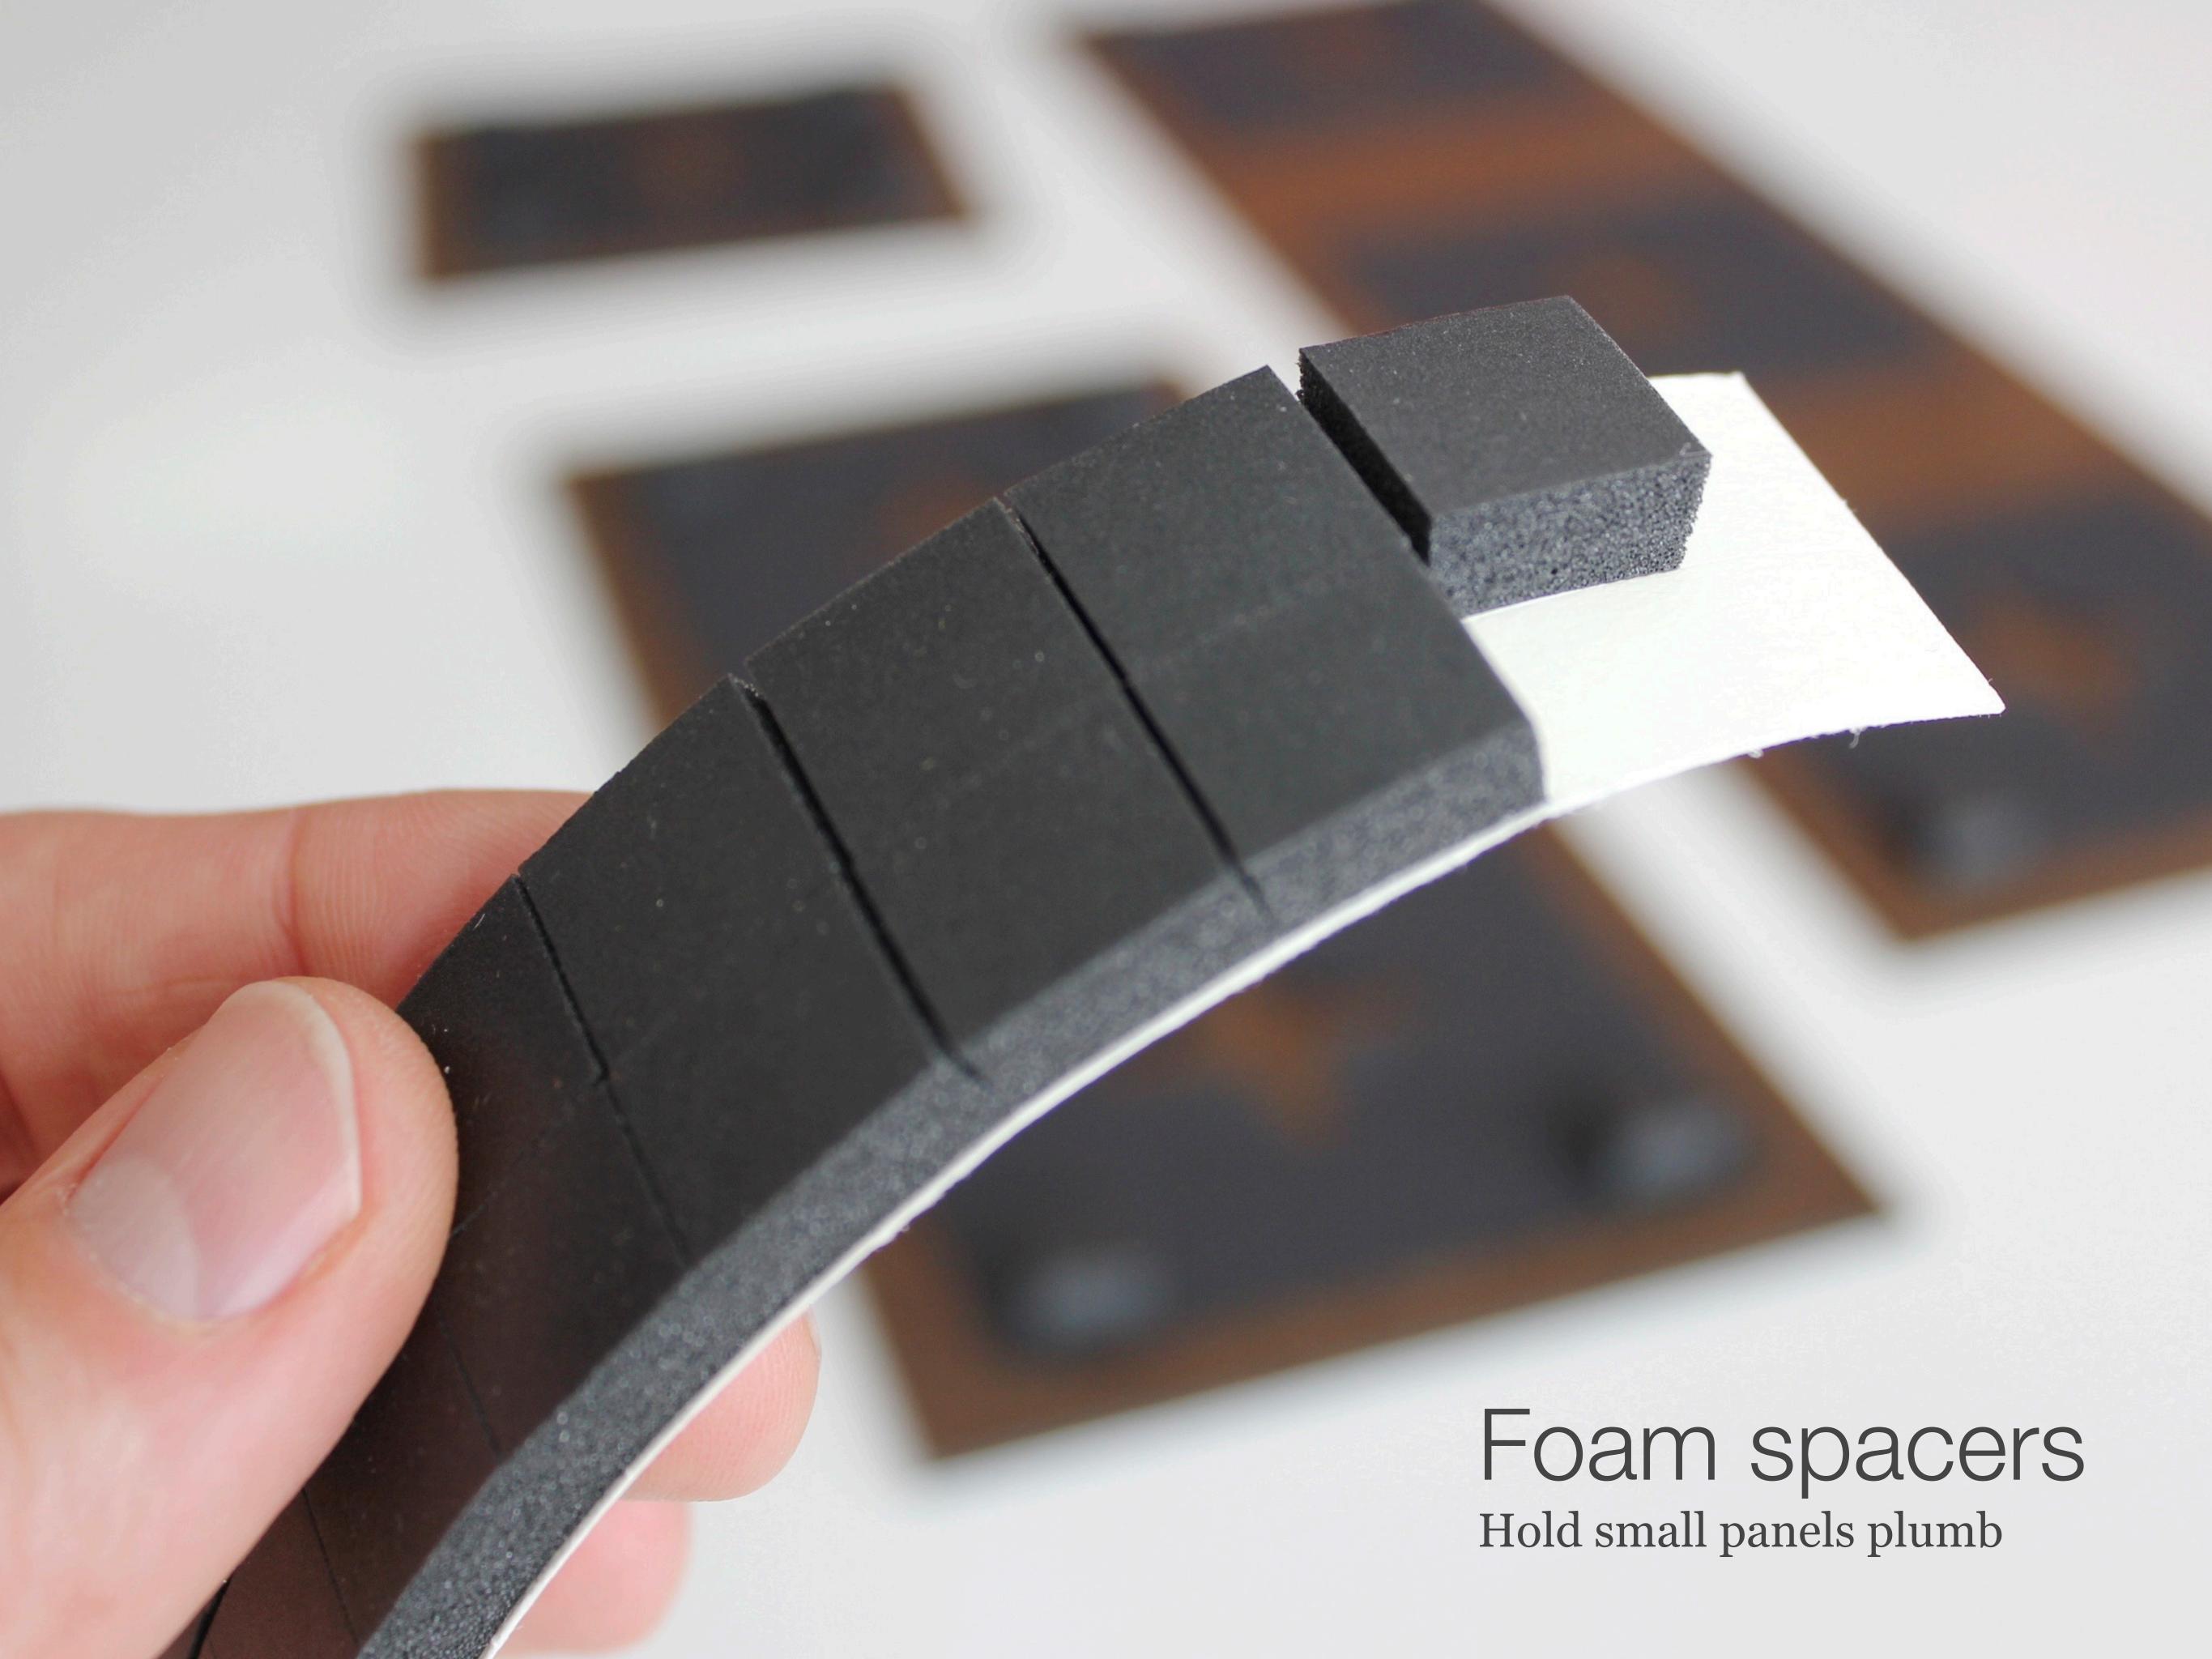

A grid of pegs support the panels

Installation is quick and fool-proof

Stands give small panels a second life

# \$4 per sq ft for parts

You buy parts: back sheets, push-in pegs, grid paper, and foam spacers