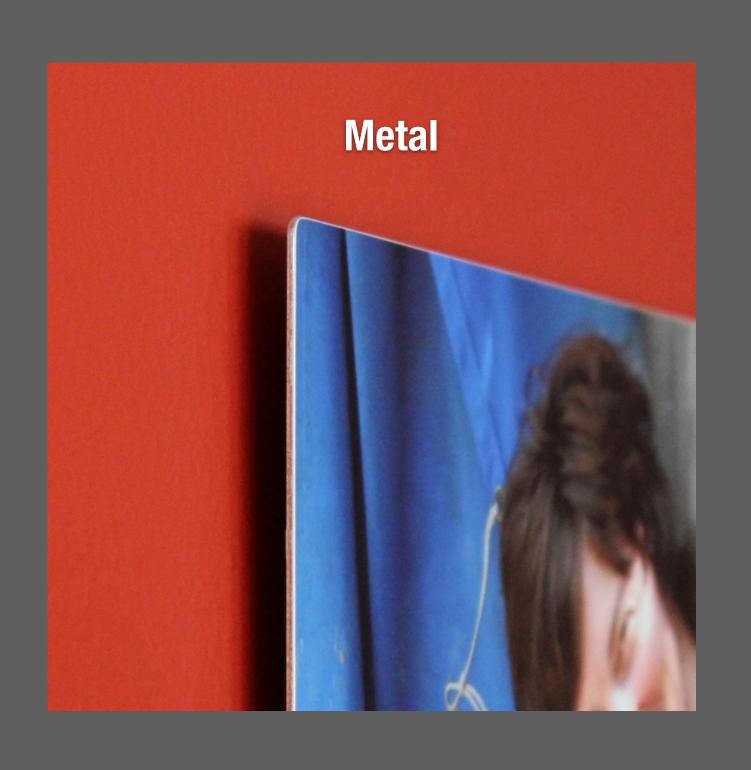

**Leslie** Verified Buyer 04/13/19

COLLAGEWALL ON METAL

I am so happy with my collagewall! The printing is brilliant and beautiful. The system for hanging is clever and easy. I had longed to hang some of my photography and am proud of the result.

# The system works with all types of panels

# Suggested retail pricing (USD)

\$40/sq ft

\$30/sq ft

3 sq ft display

\$120 metal

\$90 hardboard