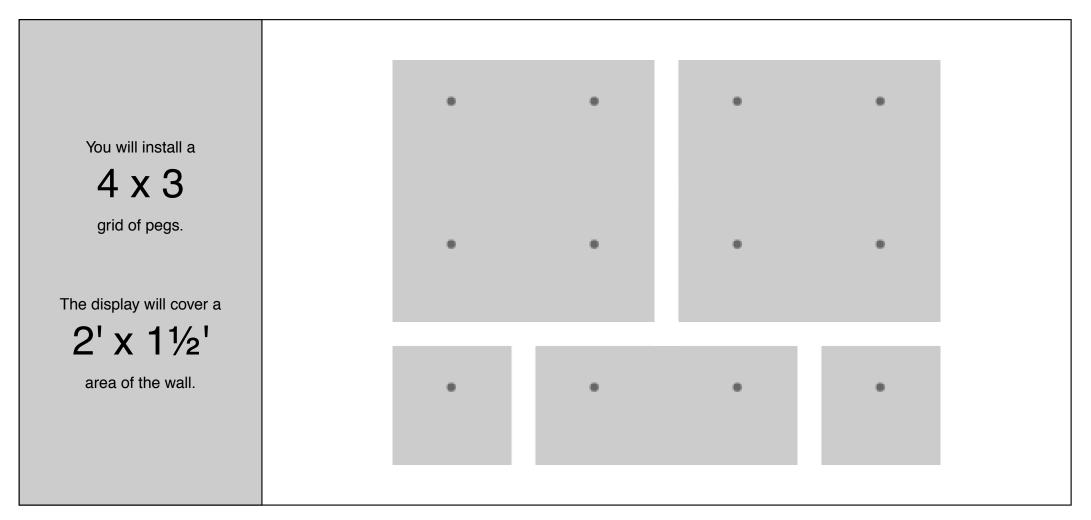

A grid of pegs support the panels

Installation is quick and fool-proof

Stands give small panels a second life

### Features

Installation is fast and fool-proof

Panels are perfectly aligned and spaced

You can add, remove and rearrange panels in seconds

Panels hang level and never go crooked

U.S. Patent No. 8,333,026

# Panels fit together with 1" margins

The five panel sizes—with rotation—become eight sizes

We offer hundreds of templates