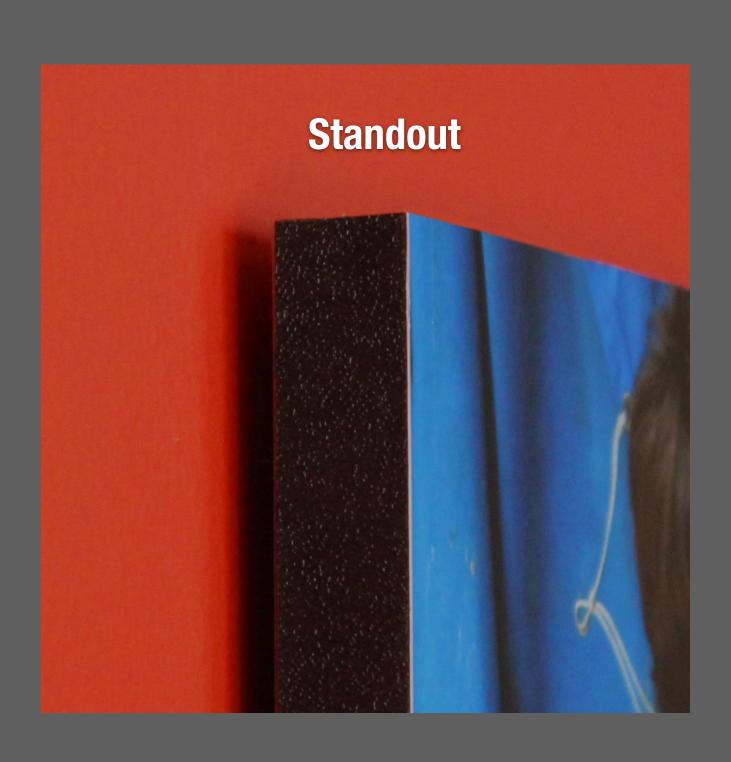

go crooked

U.S. Patent No. 8,333,026

# Panels fit together with 1" margins

The five panel sizes—with rotation—become eight sizes





We offer hundreds of templates

#### Instructions

Layout 33

1. Unpack the contents of your order and gather the tools you'll need:



2. Cozy up to the wall with your web browser and visit:



3. Flow the step-by-step directions online.



4. Don't miss this important bit.



If you run into problems, please email support@wallcollages.com.

U.S. Patent 8,333,026

### Instructions

Each display order includes a printed instruction sheet, specific to the layout of their display. View sample instructions sheet (PDF)

The sheet directs them to online instructions. View online step-by-step instructions.

# The system works with all types of panels























# \$4 per sq ft for parts

You buy parts: back sheets, push-in pegs, grid paper, and foam spacers

#### We include:

Use of Collagewall IP and brand

Online end user support

Integration assistance: Lucidiom, ROES, etc.

Marketing copy and images

# Suggested retail pricing (USD)



\$40/sq ft



\$30/sq ft















3 sq ft display

\$120 metal

\$90 hardboard















# Breakdown of same 3 sq ft metal display

| Retail cost of display (MSRP) 3 x \$40/sq ft                        | \$120 |
|---------------------------------------------------------------------|-------|
| Chromaluxe metal panels 2 11x11" panels, 4 5x5" panels              | -\$23 |
| Collagewall parts 2 backsheets, 1 spacer strip, 13 pegs, grid paper | -\$12 |
| Other materials Transfer paper, ink,