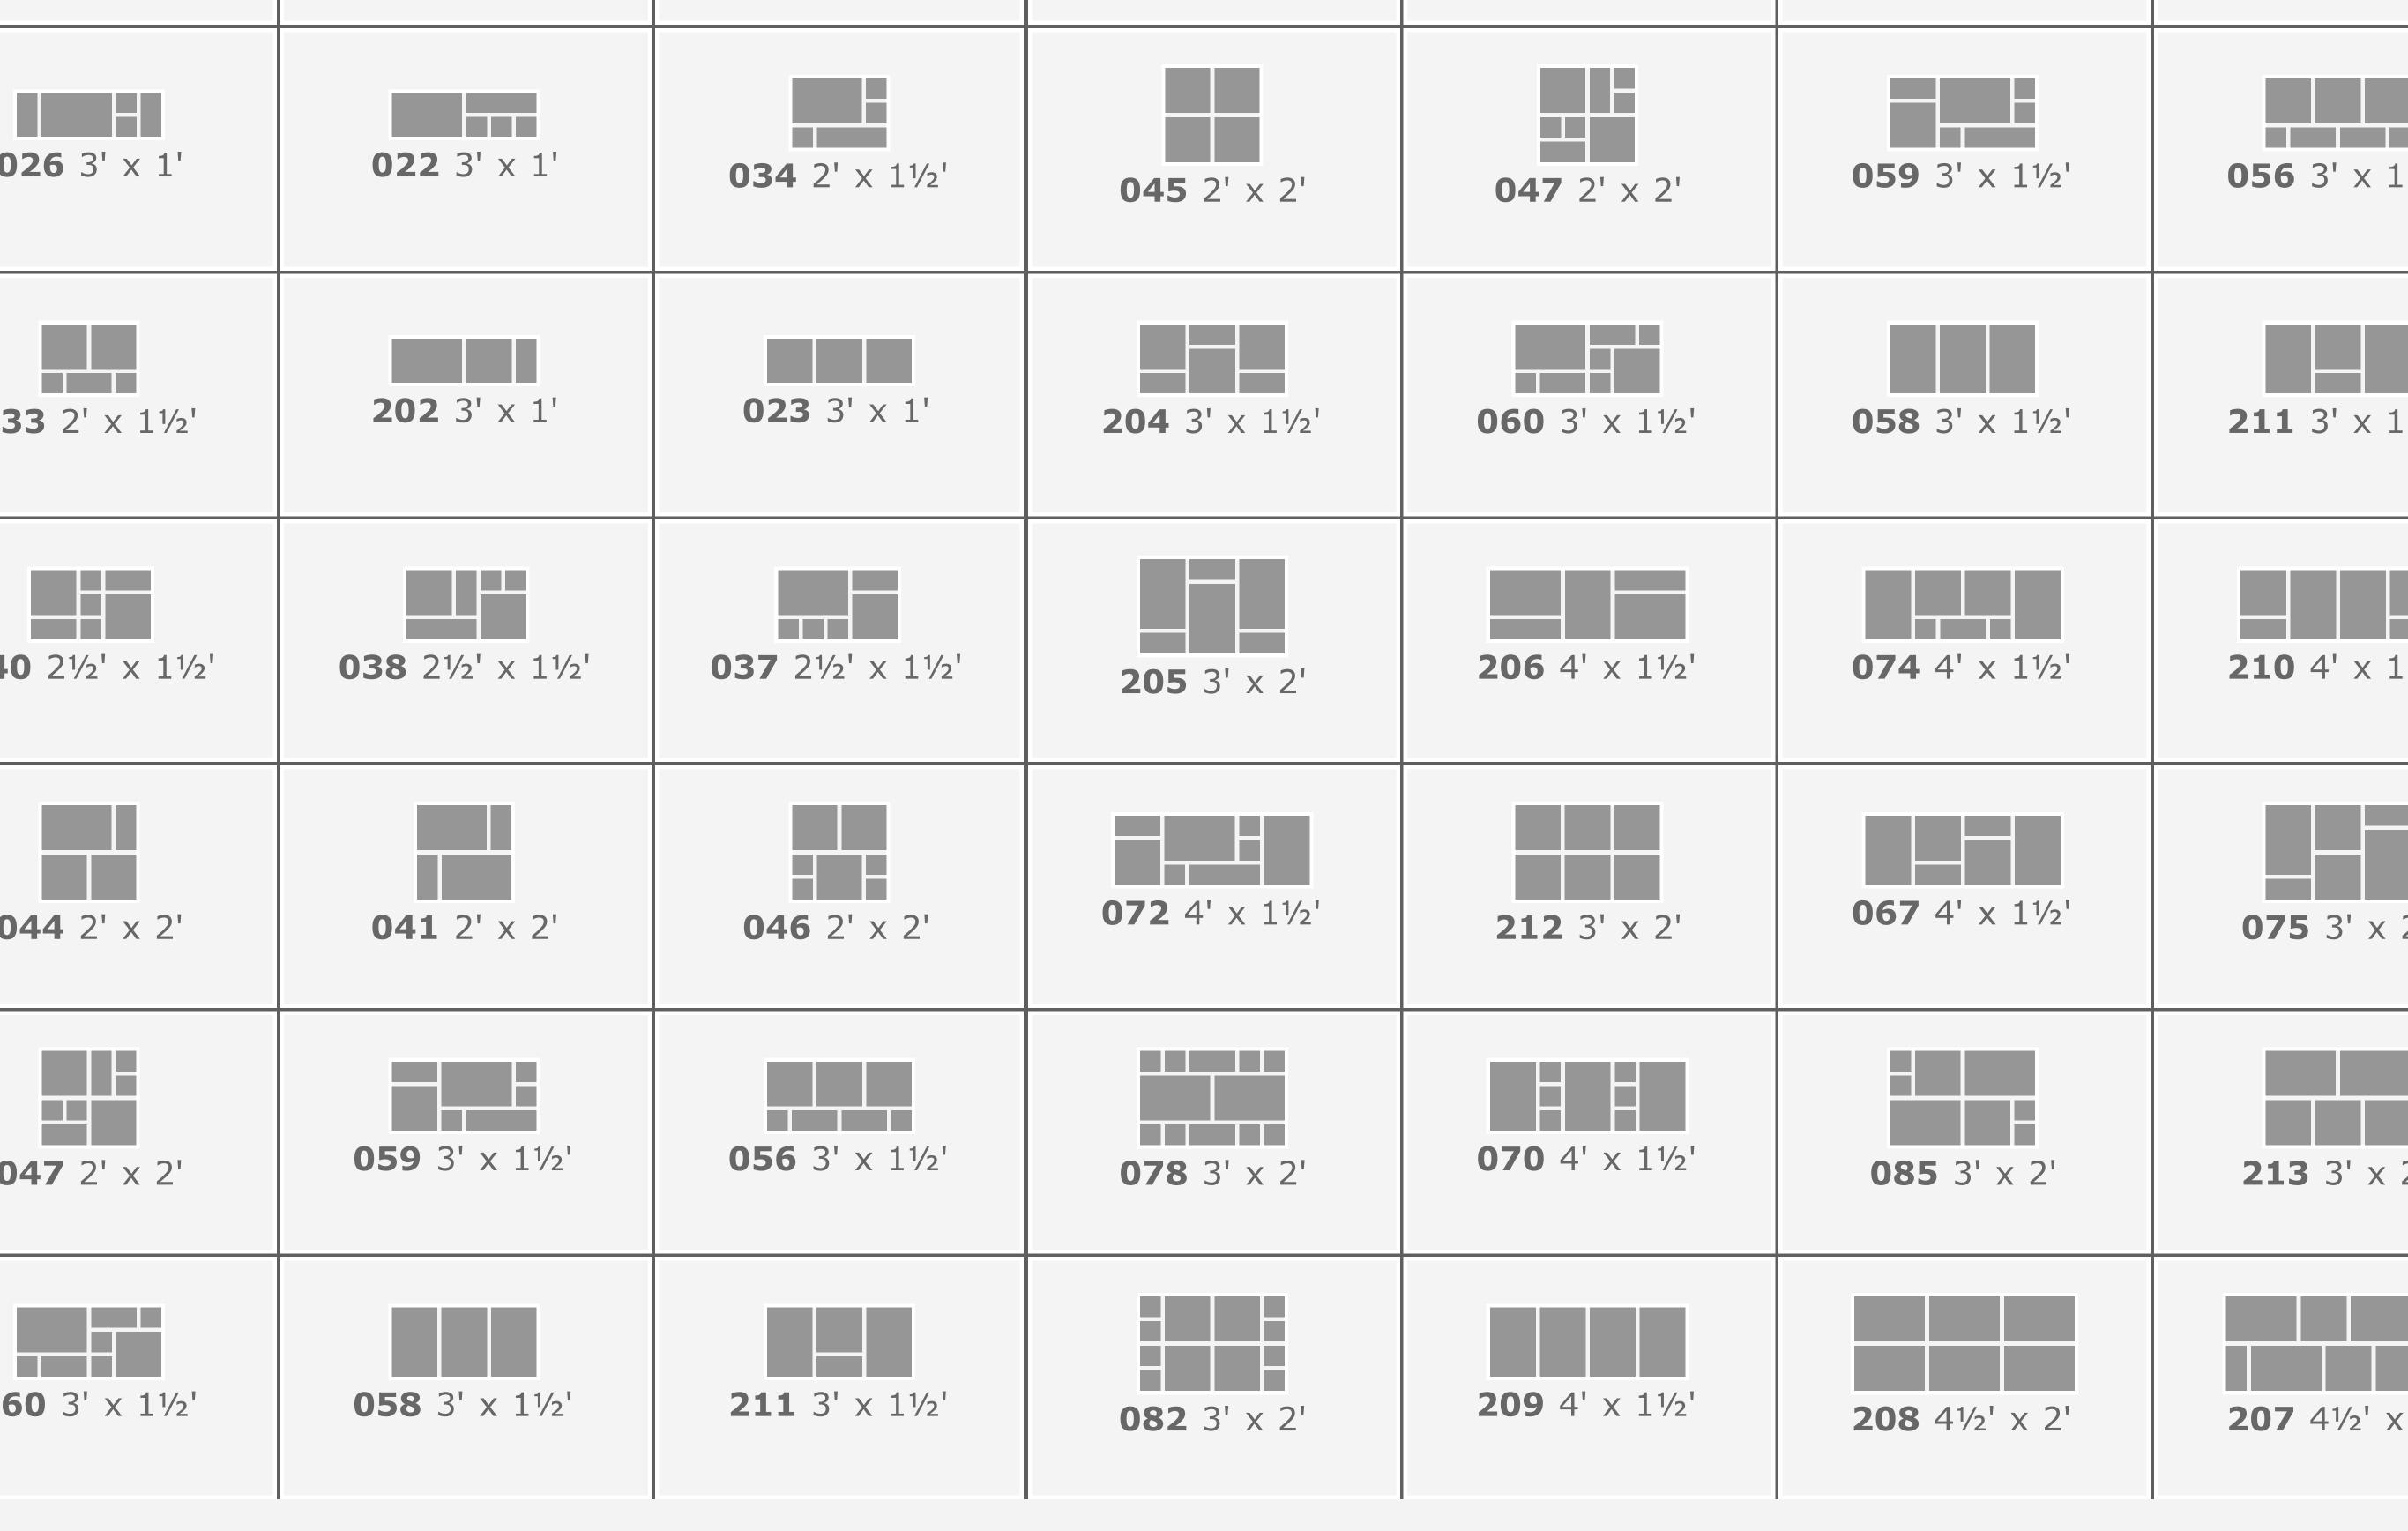

# Panels fit together with 1" margins

The five panel sizes—with rotation—become eight sizes

We offer hundreds of templates