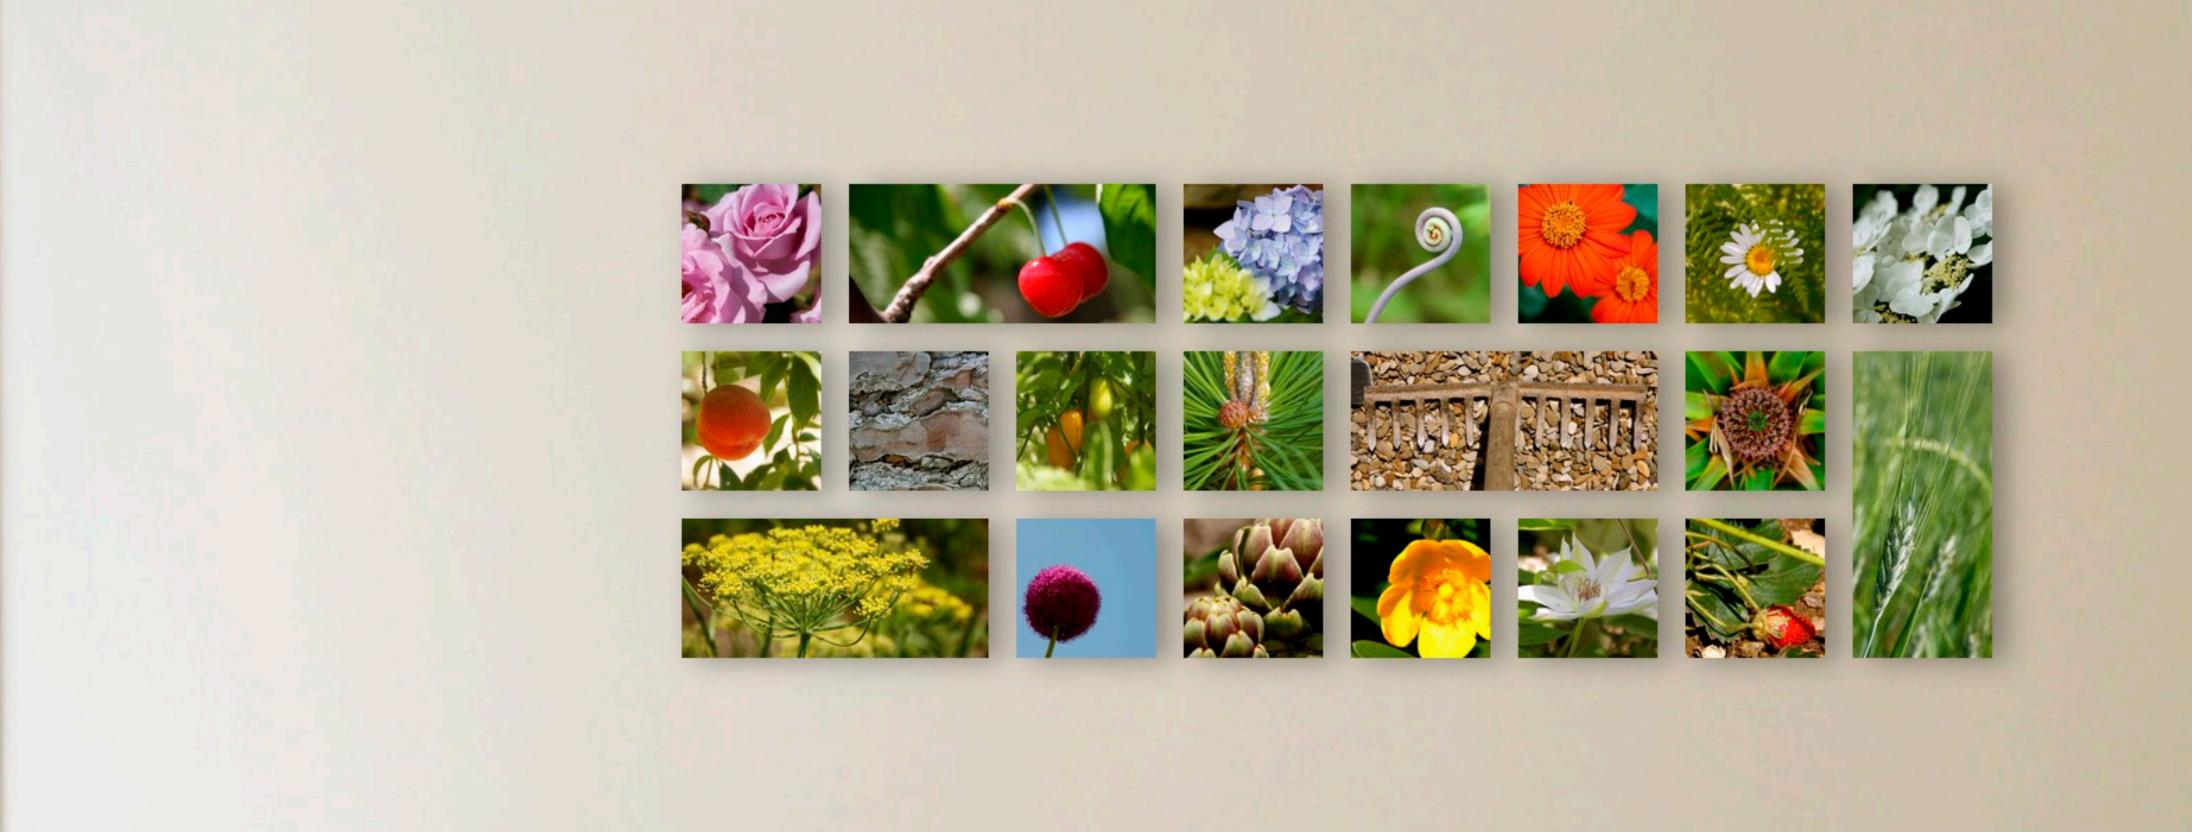

# Panels fit together with 1" margins

The five panel sizes—with rotation—become eight sizes

We offer hundreds of templates