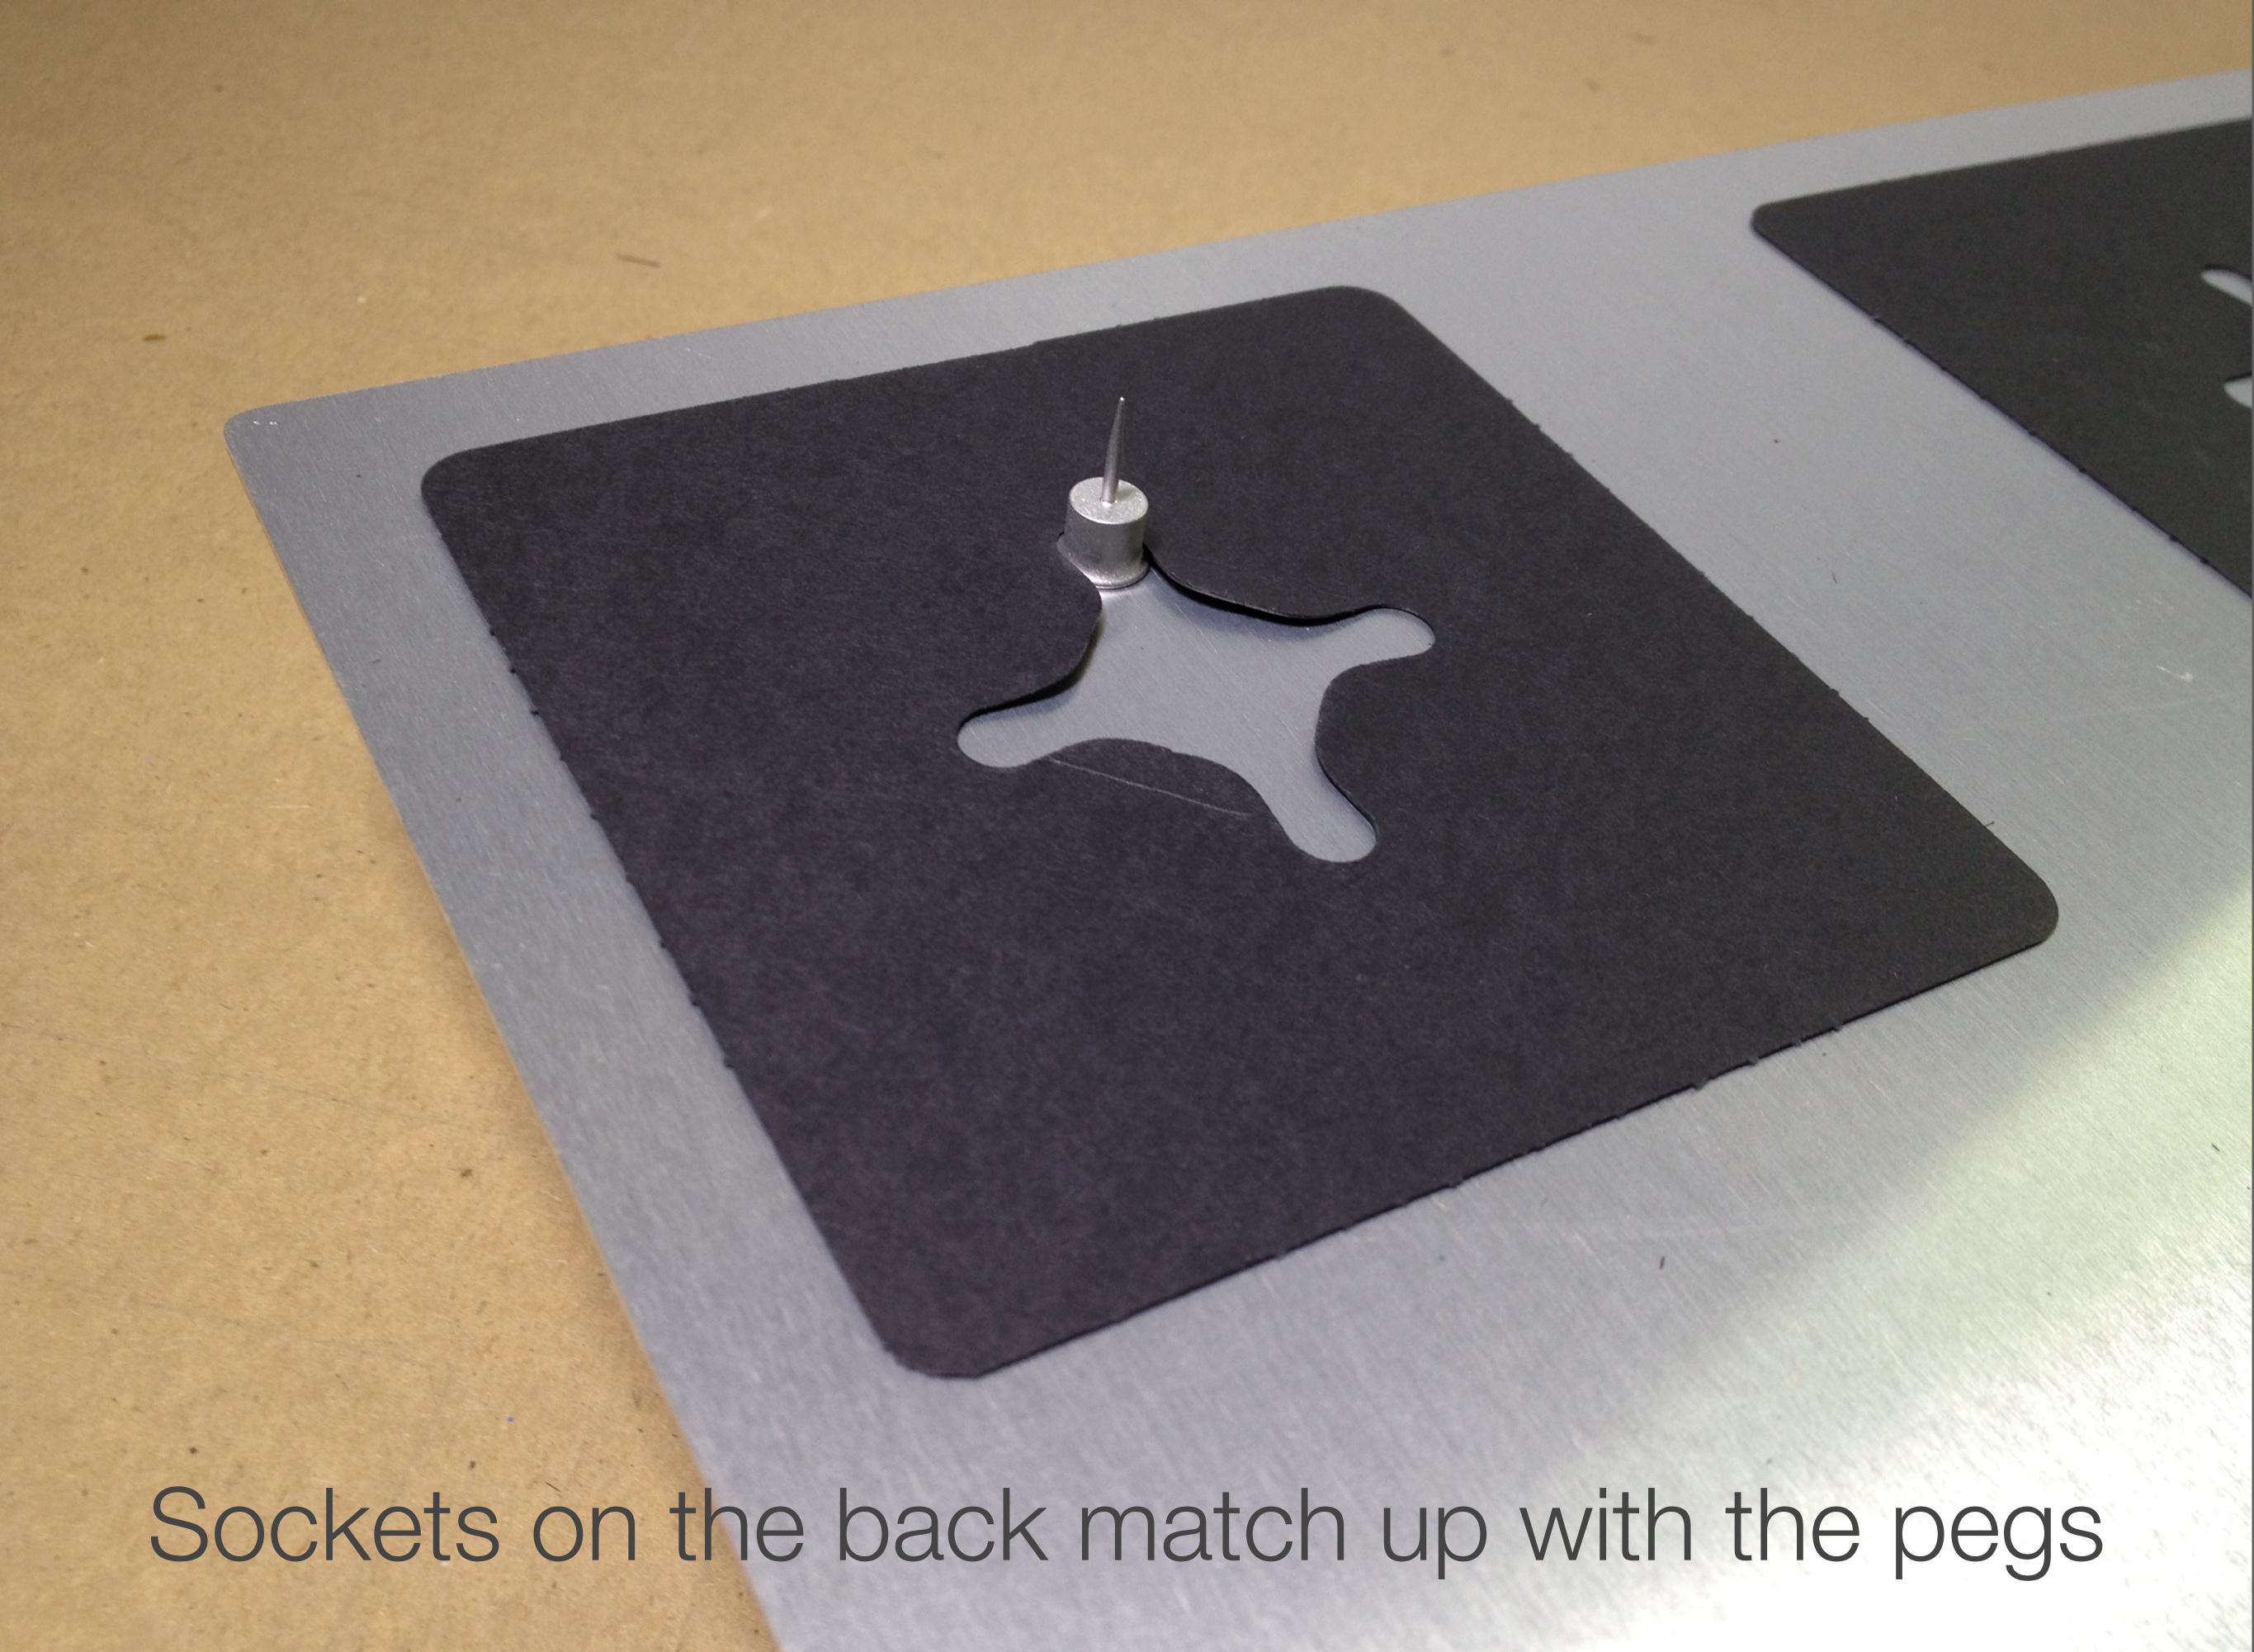

A grid of pegs support the panels

Installation is quick and fool-proof

Stands give small panels a second life

### Features

Installation is fast and fool-proof

Panels are perfectly aligned and spaced

You can add, remove and rearrange panels in seconds

Panels hang level and never go crooked

U.S. Patent No. 8,333,026