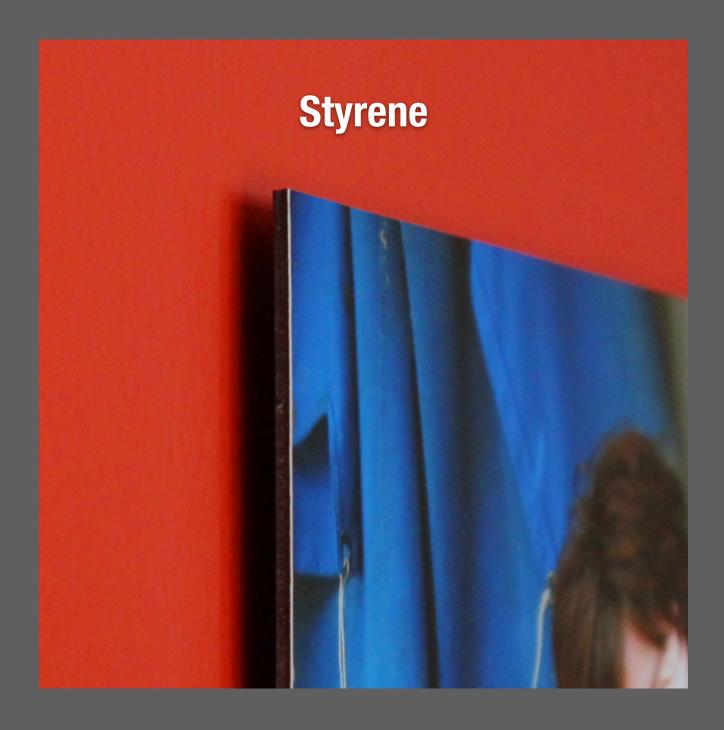

o crooked

U.S. Patent No. 8,333,026

# Panels fit together with 1" margins

The five panel sizes—with rotation—become eight sizes





We offer hundreds of templates

#### Instructions

Layout 33

1. Unpack the contents of your order and gather the tools you'll need:



2. Cozy up to the wall with your web browser and visit:



3. Flow the step-by-step directions online.



4. Don't miss this important bit.



If you run into problems, please email support@wallcollages.com.

U.S. Patent 8,333,026

### Instructions

Each display order includes a printed instruction sheet, specific to the layout of their display. View sample instructions sheet (PDF)

The sheet directs them to online instructions. View online step-by-step instructions.

# The system works with all types of panels























# \$4 per sq ft for parts

You buy parts: back sheets, push-in pegs, grid paper, and foam spacers

#### We include:

Use of Collagewall IP and brand

Online end user support

Integration assistance: Lucidiom, ROES, etc.

Marketing copy and images

# Suggested retail pricing (USD)



\$40/sq ft



\$30/sq ft















3 sq ft display

\$120 metal

\$90 hardboard















# Breakdown of same 3 sq ft metal display

| Retail cost of display (MSRP) 3 x \$40/sq ft                        | \$120 |
|---------------------------------------------------------------------|-------|
| Chromaluxe metal panels 2 11x11" panels, 4 5x5" panels              | -\$23 |
| Collagewall parts 2 backsheets, 1 spacer strip, 13 pegs, grid paper | -\$12 |
| Other materials Transfer paper, ink, pa