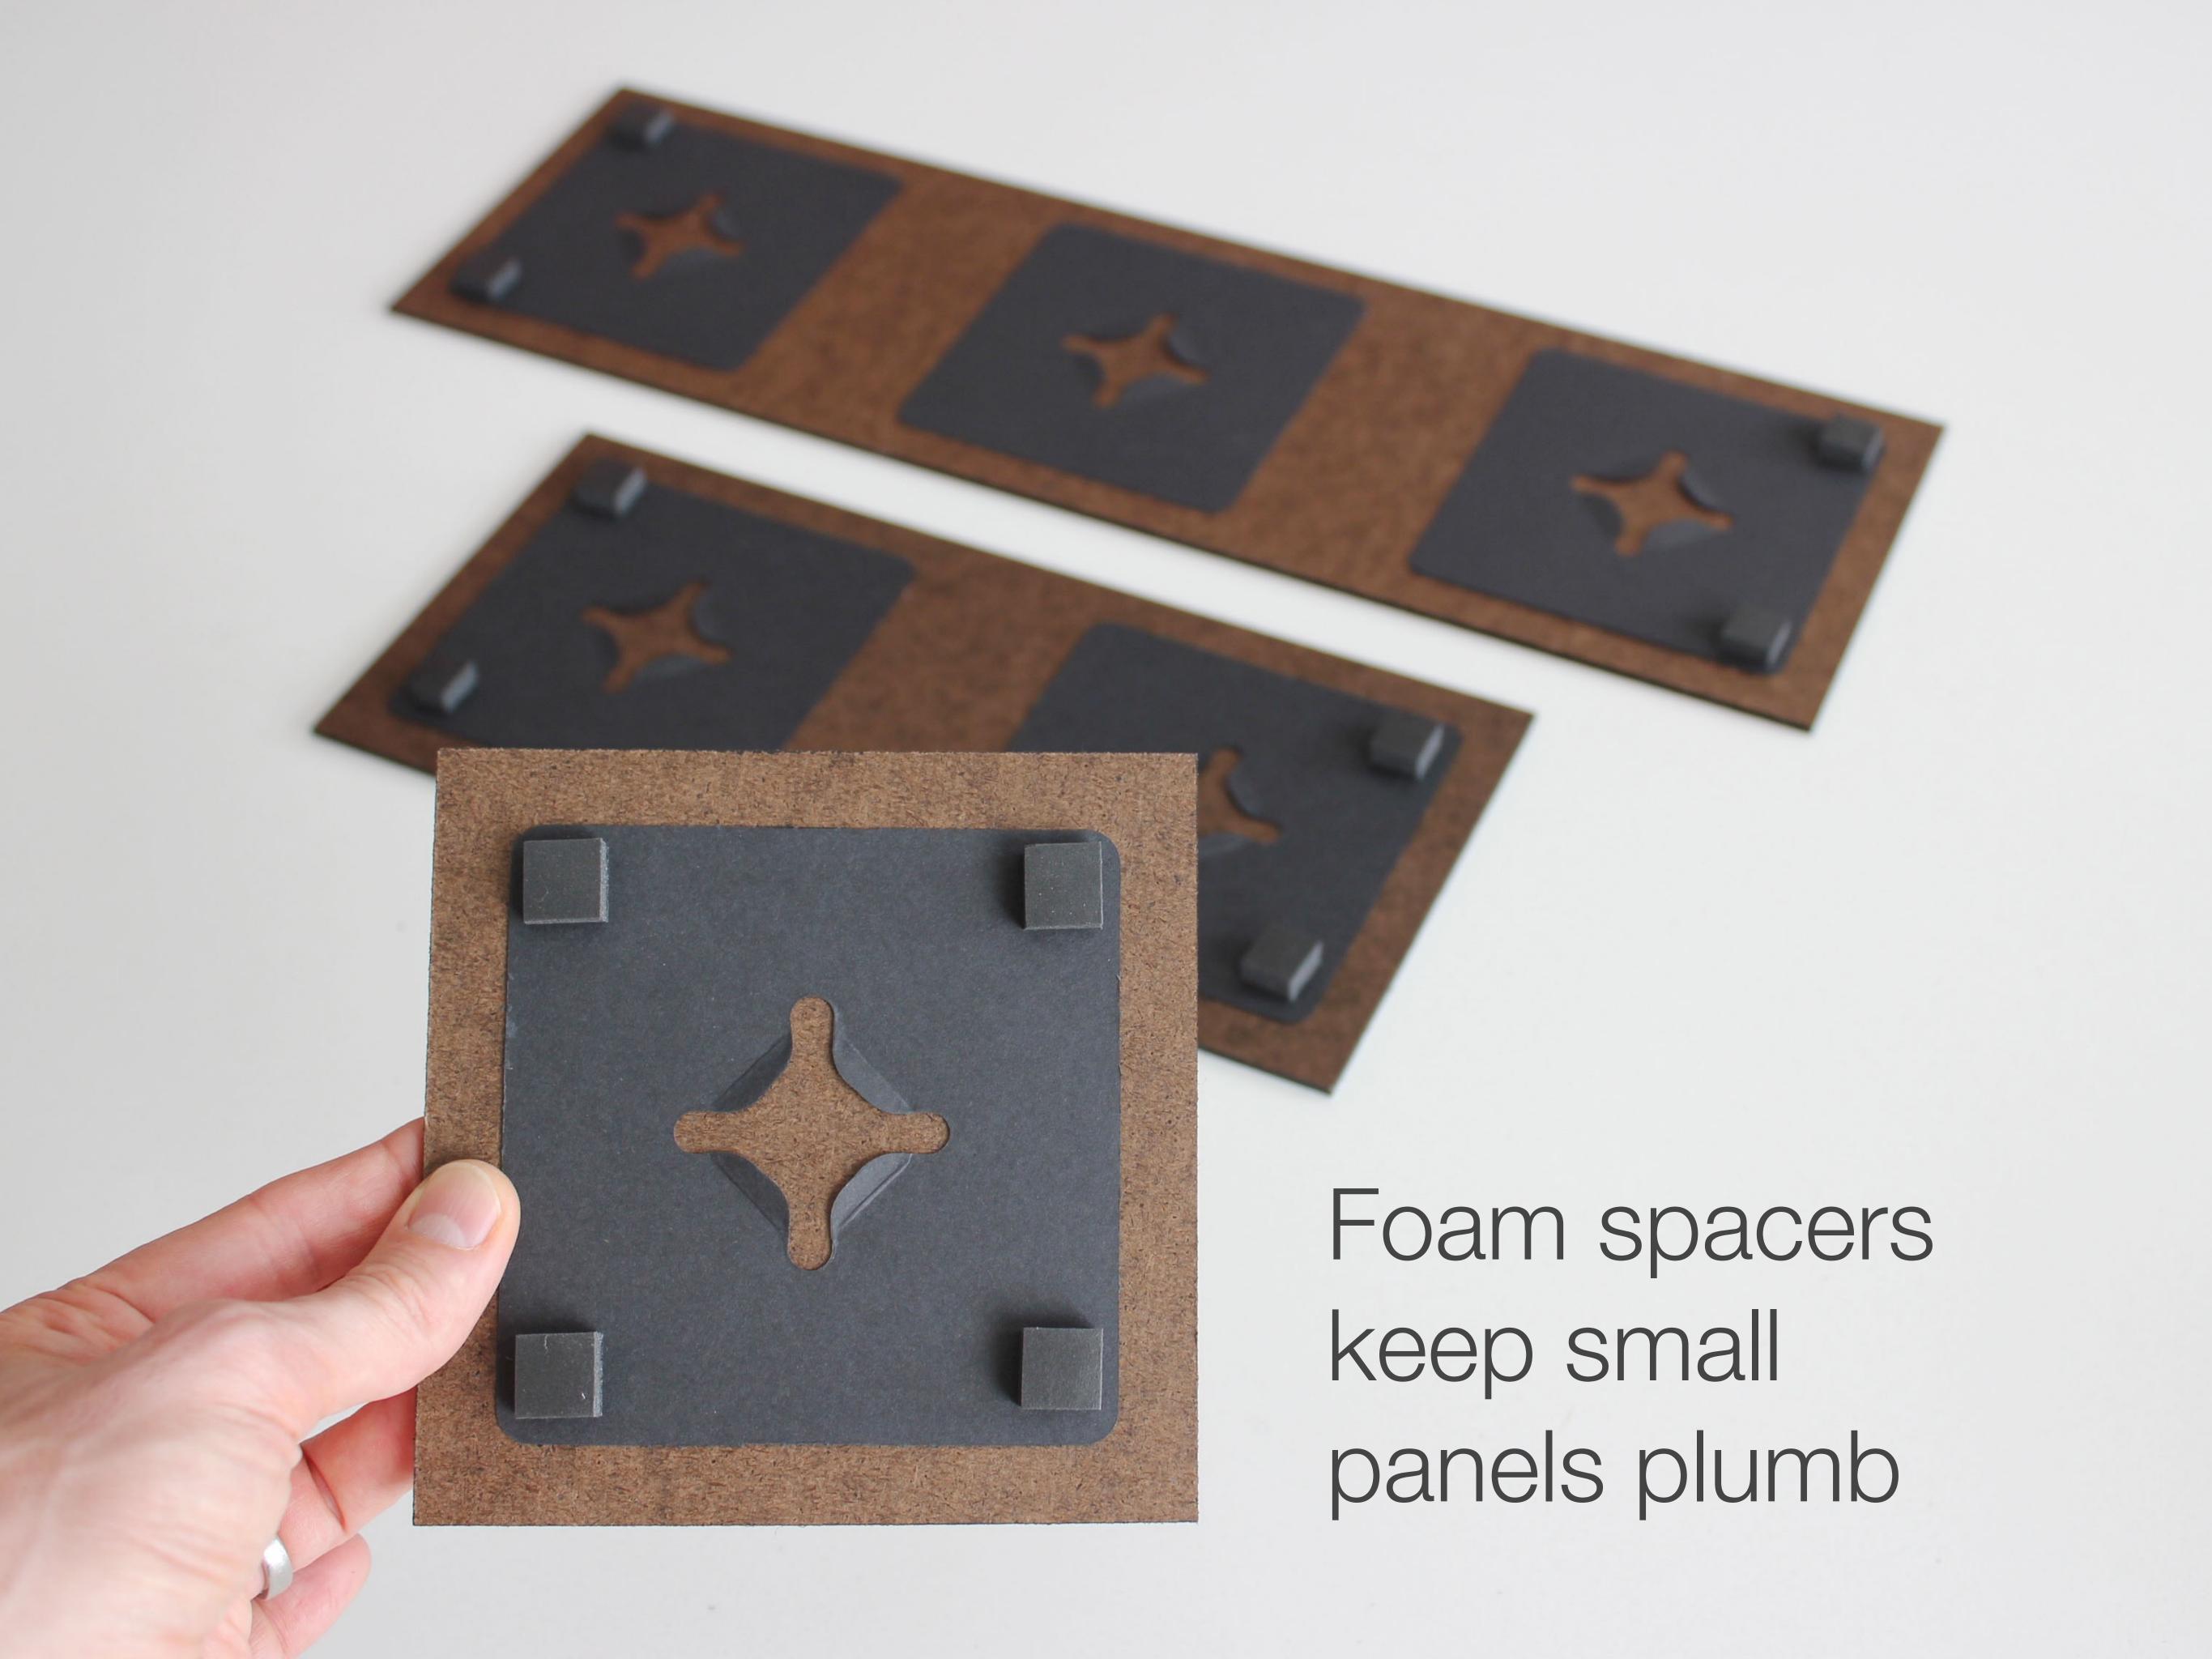

A grid of pegs support the panels

Installation is quick and fool-proof

Stands give small panels a second life

# \$4 per sq ft for parts

You buy parts: back sheets, push-in pegs, grid paper, and foam spacers