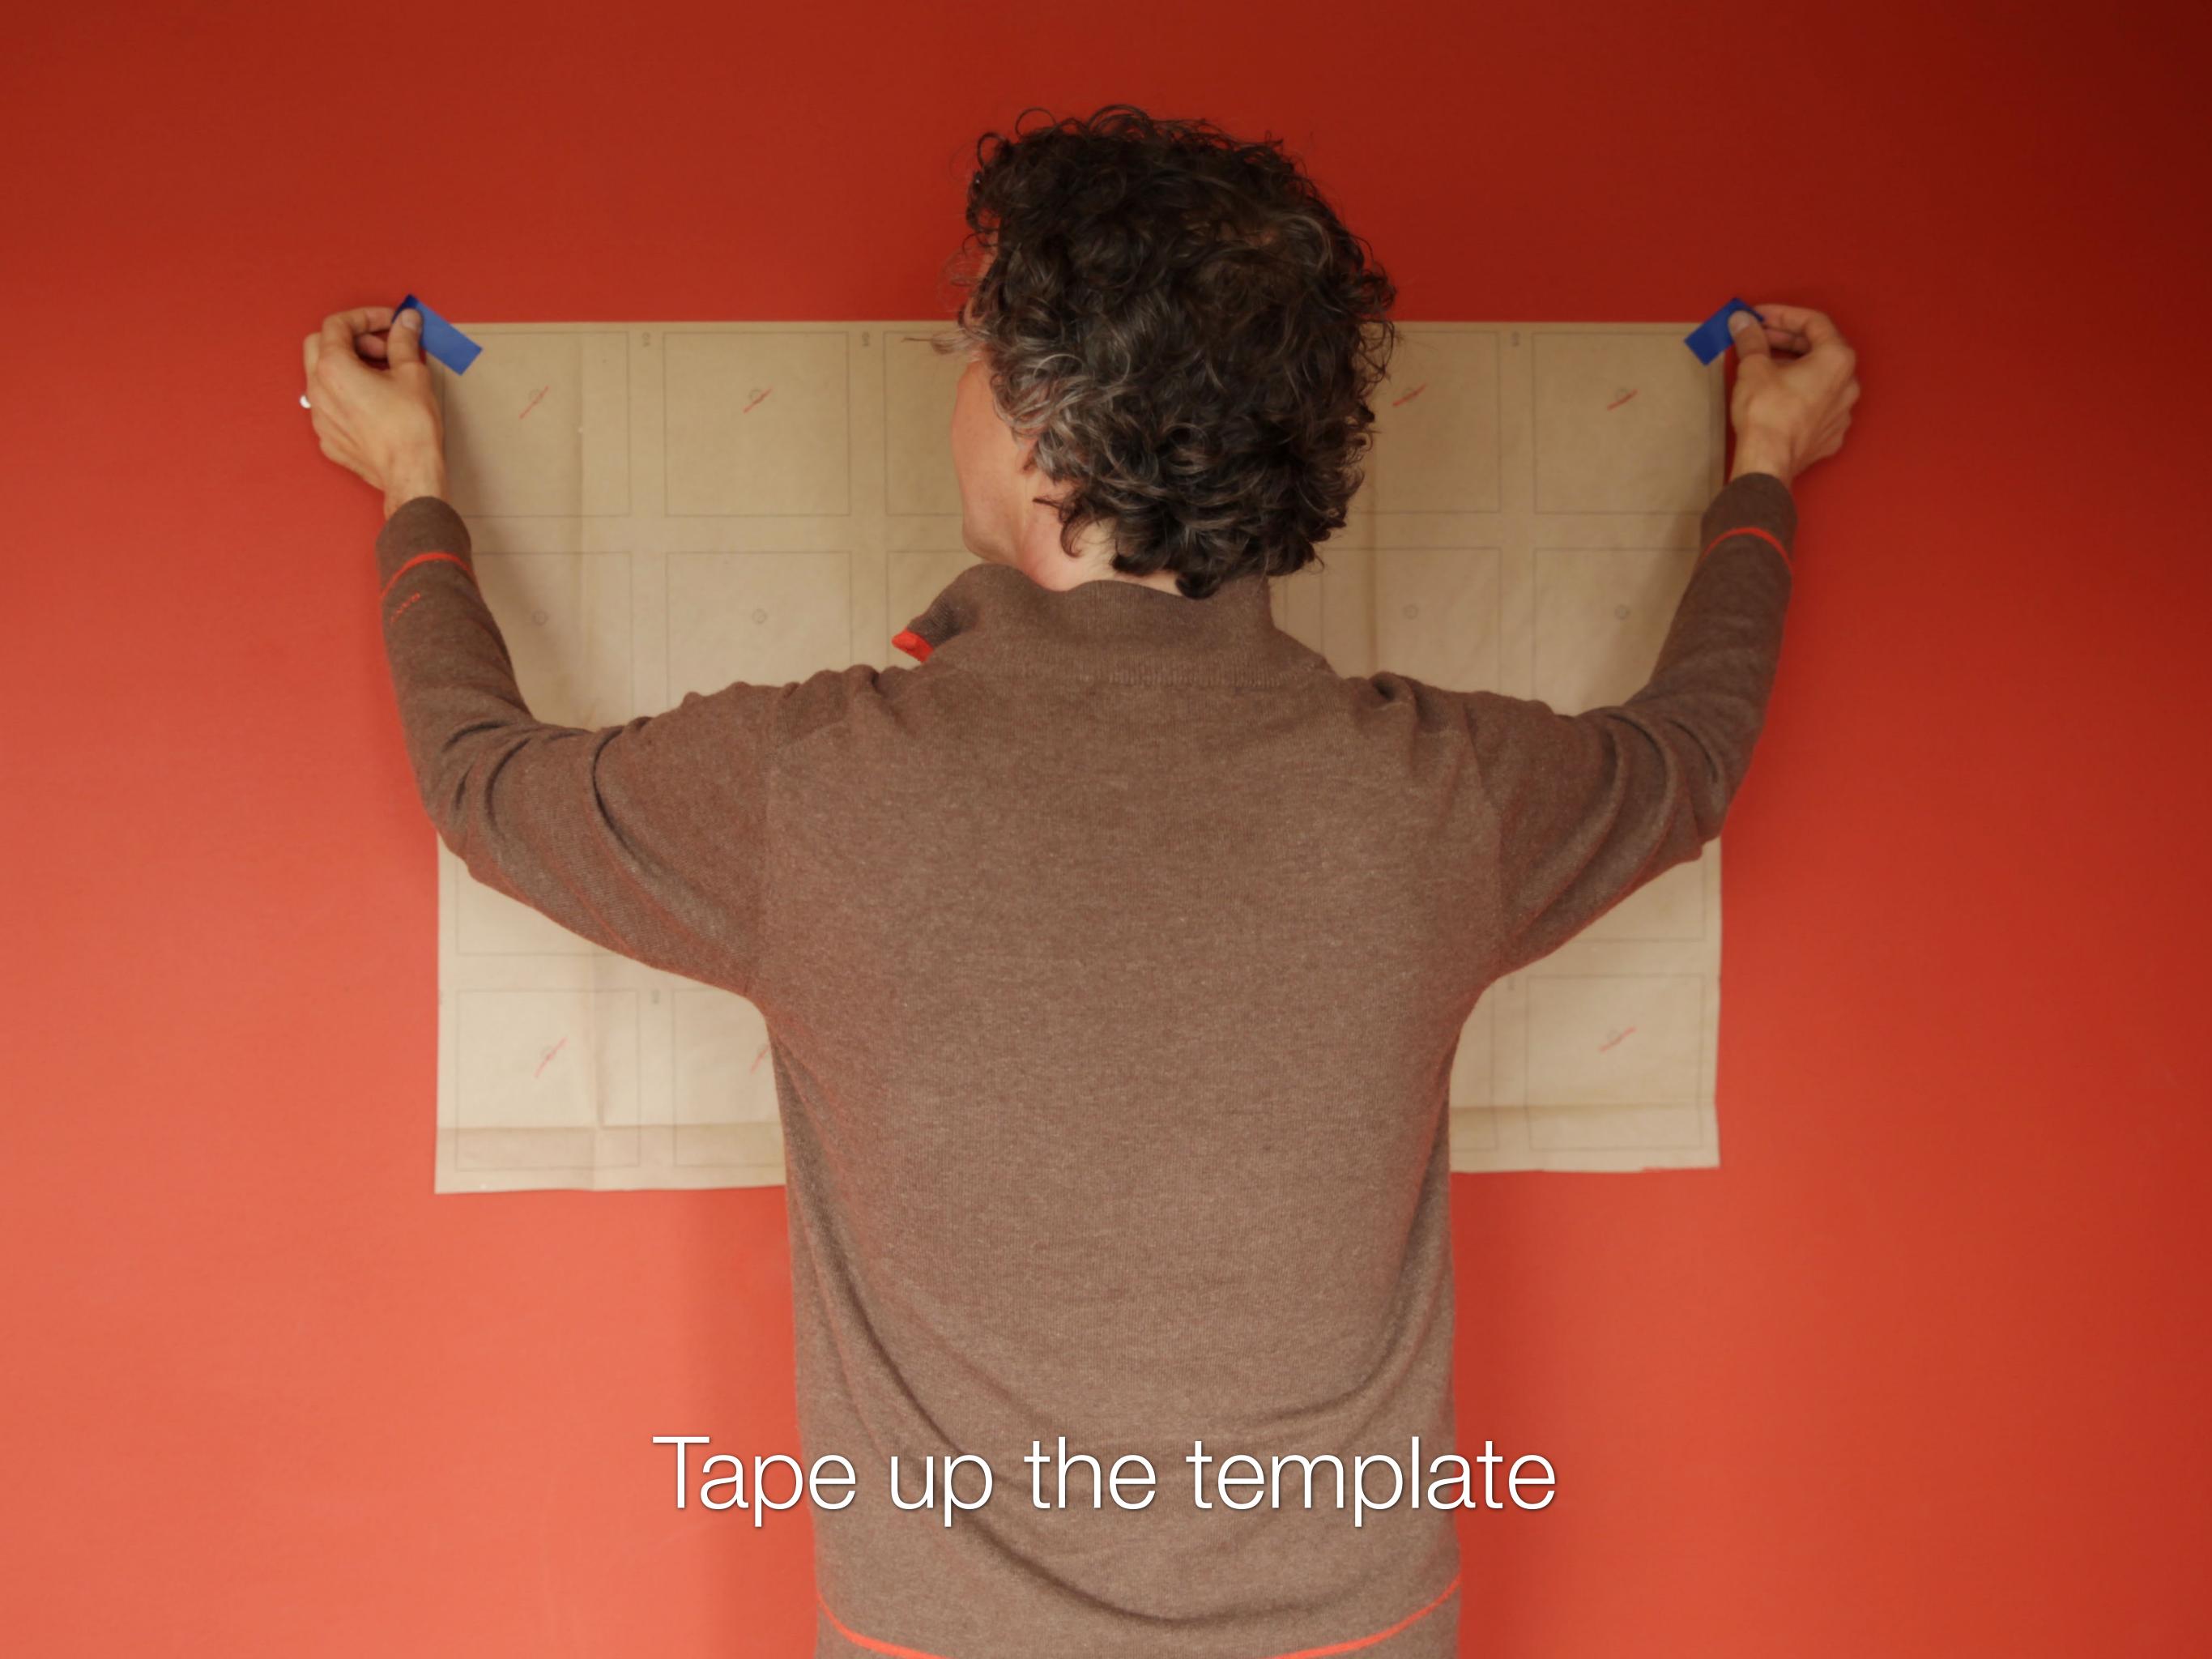

#### Instructions

Layout 33

1. Unpack the contents of your order and gather the tools you'll need:

2. Cozy up to the wall with your web browser and visit:

3. Flow the step-by-step directions online.

4. Don't miss this important bit.

### Instructions

Each display order includes a printed instruction sheet, specific to the layout of their display. View sample instructions sheet (PDF)

The sheet directs them to online instructions. View online step-by-step instructions.