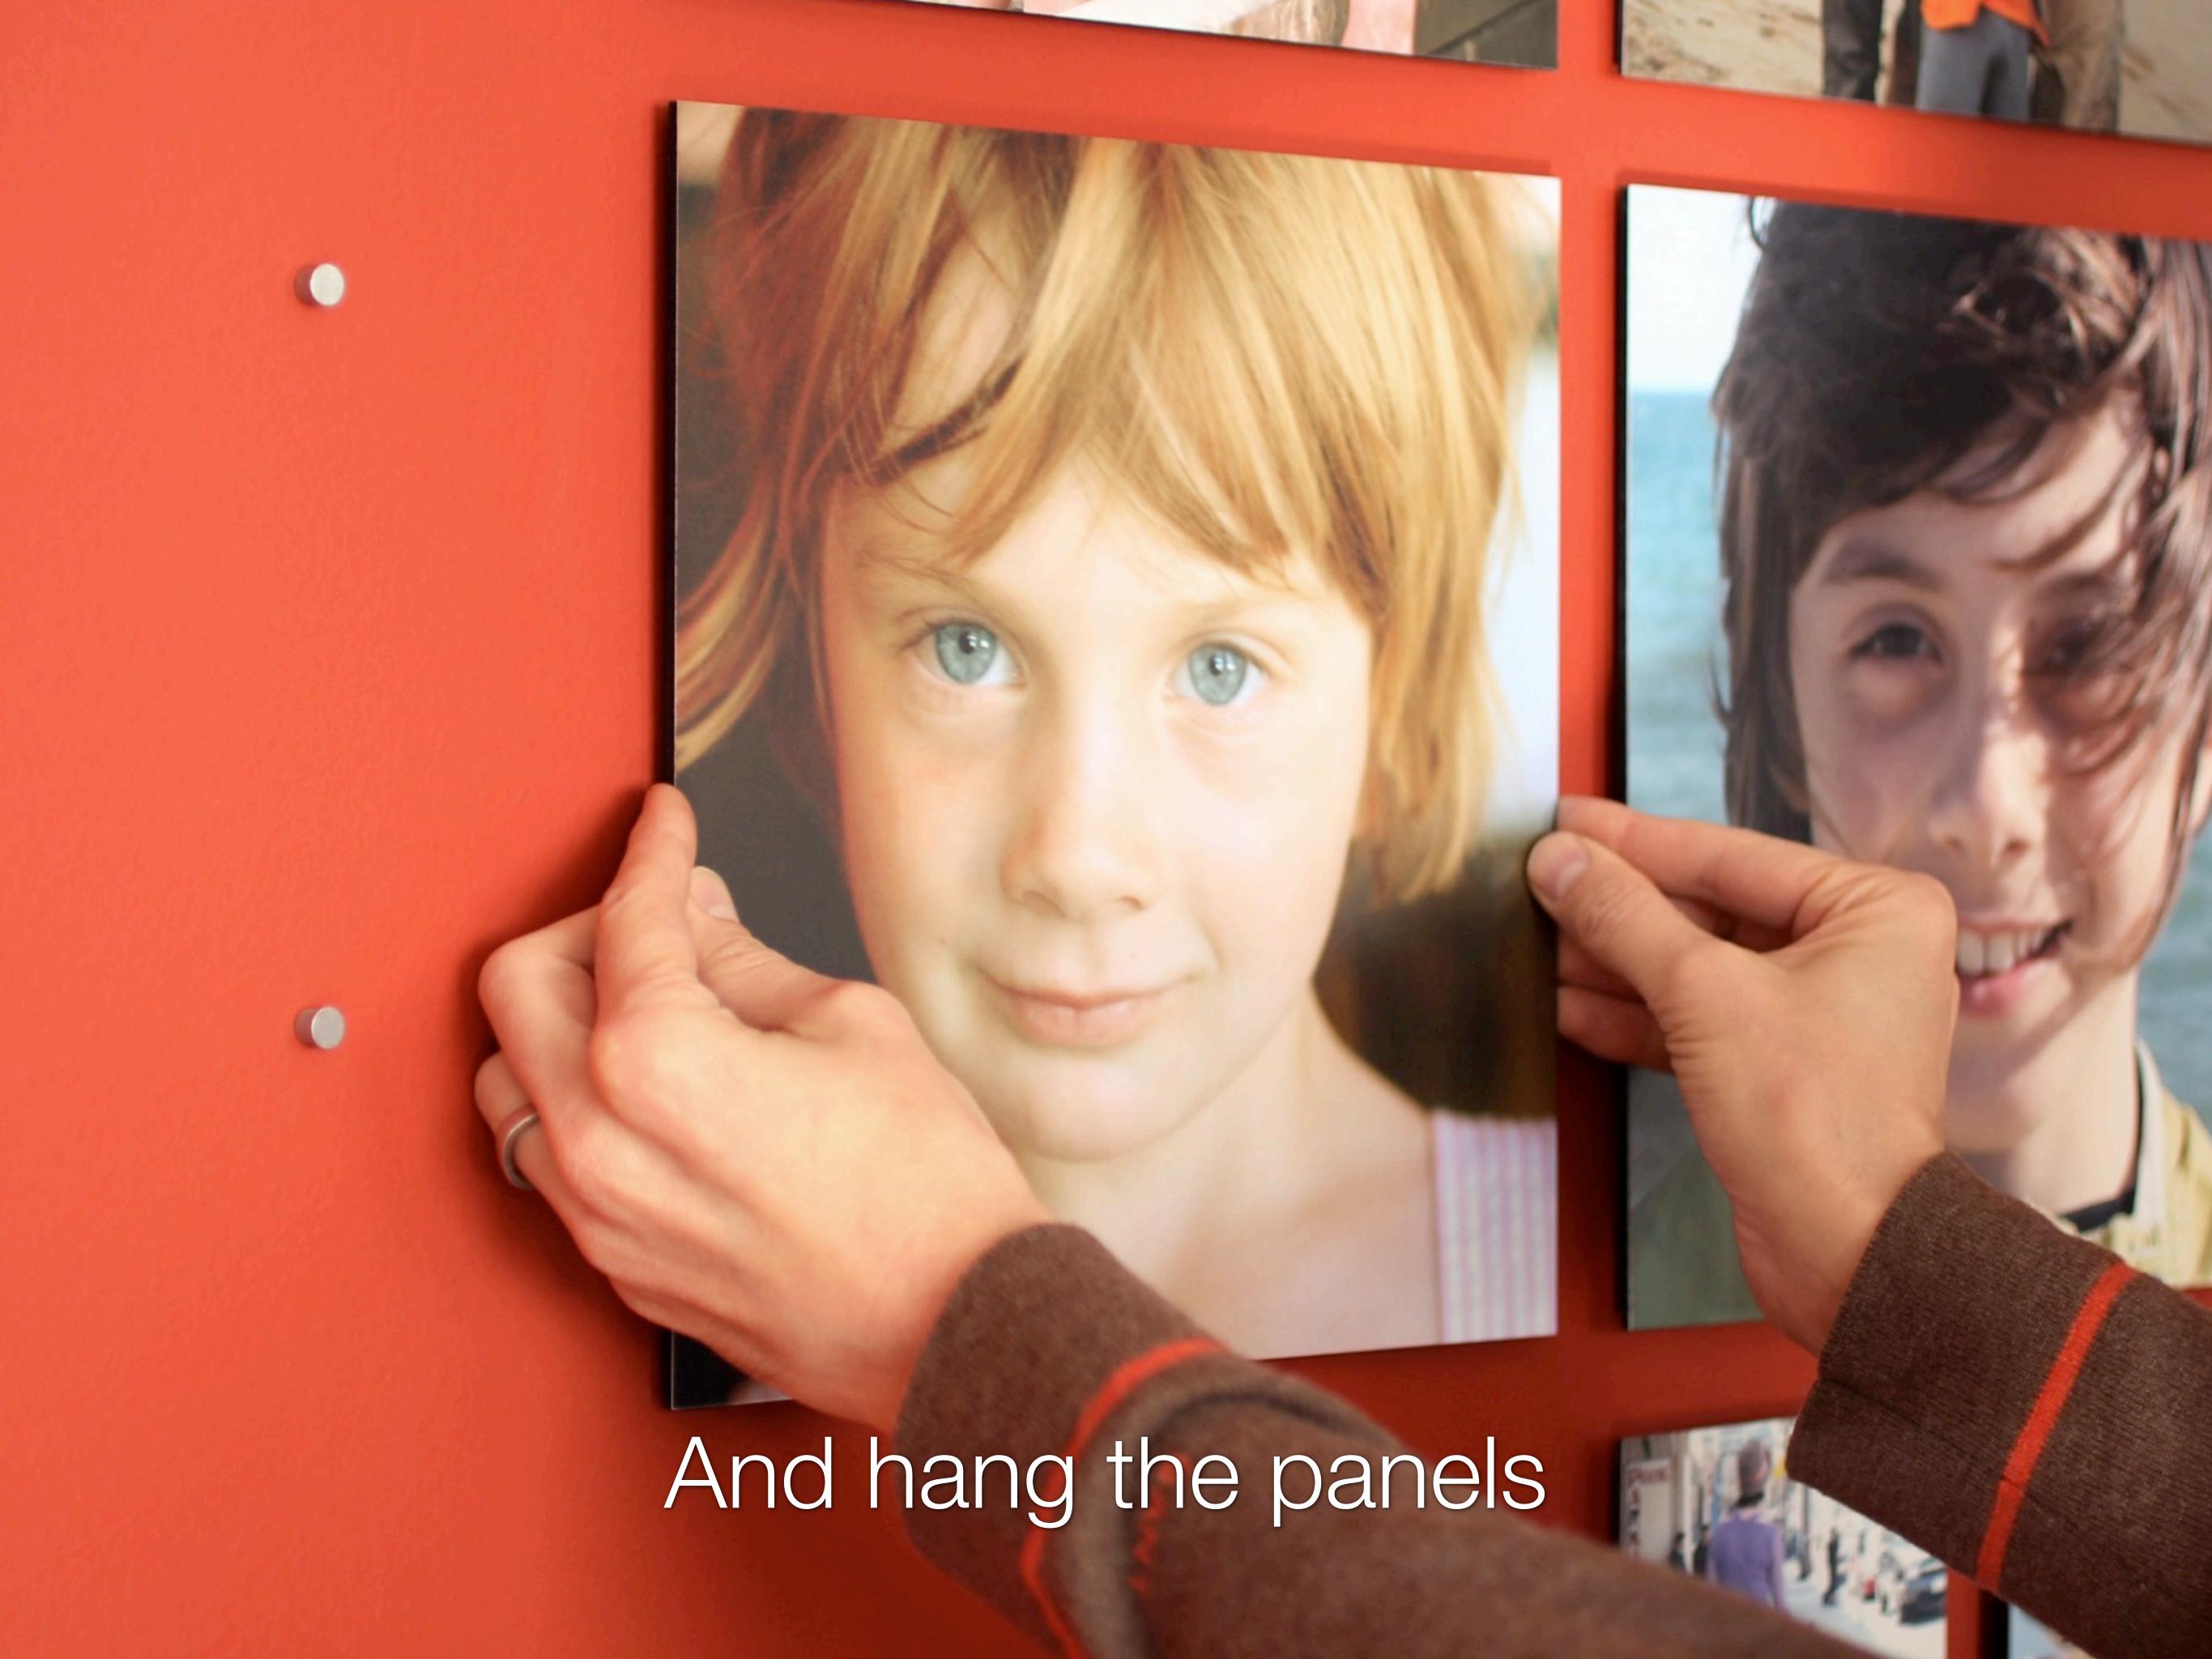

A grid of pegs support the panels

Installation is quick and fool-proof

Stands give small panels a second life

### Features

Installation is fast and fool-proof

Panels are perfectly aligned and spaced

You can add, remove and rearrange panels in seconds

Panels hang level and never go crooked

U.S. Patent No. 8,333,026

#### Instructions

Layout 33

1. Unpack the contents of your order and gather the tools you'll need:

2. Cozy up to the wall with your web browser and visit:

3. Flow the step-by-step directions online.

4. Don't miss this important bit.