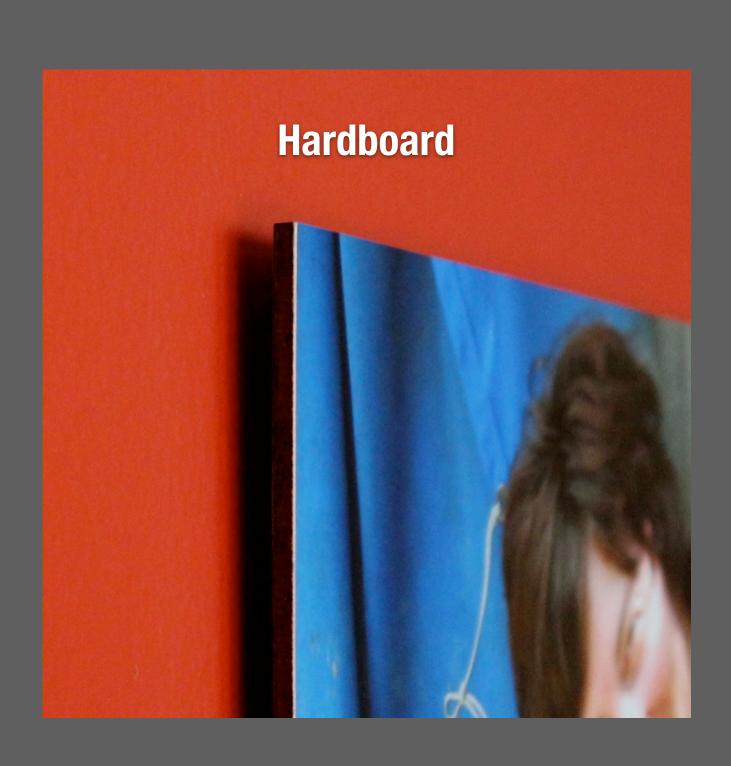

# The system works with all types of panels

# Suggested retail pricing (USD)

\$40/sq ft

\$30/sq ft

3 sq ft display

\$120 metal

\$90 hardboard