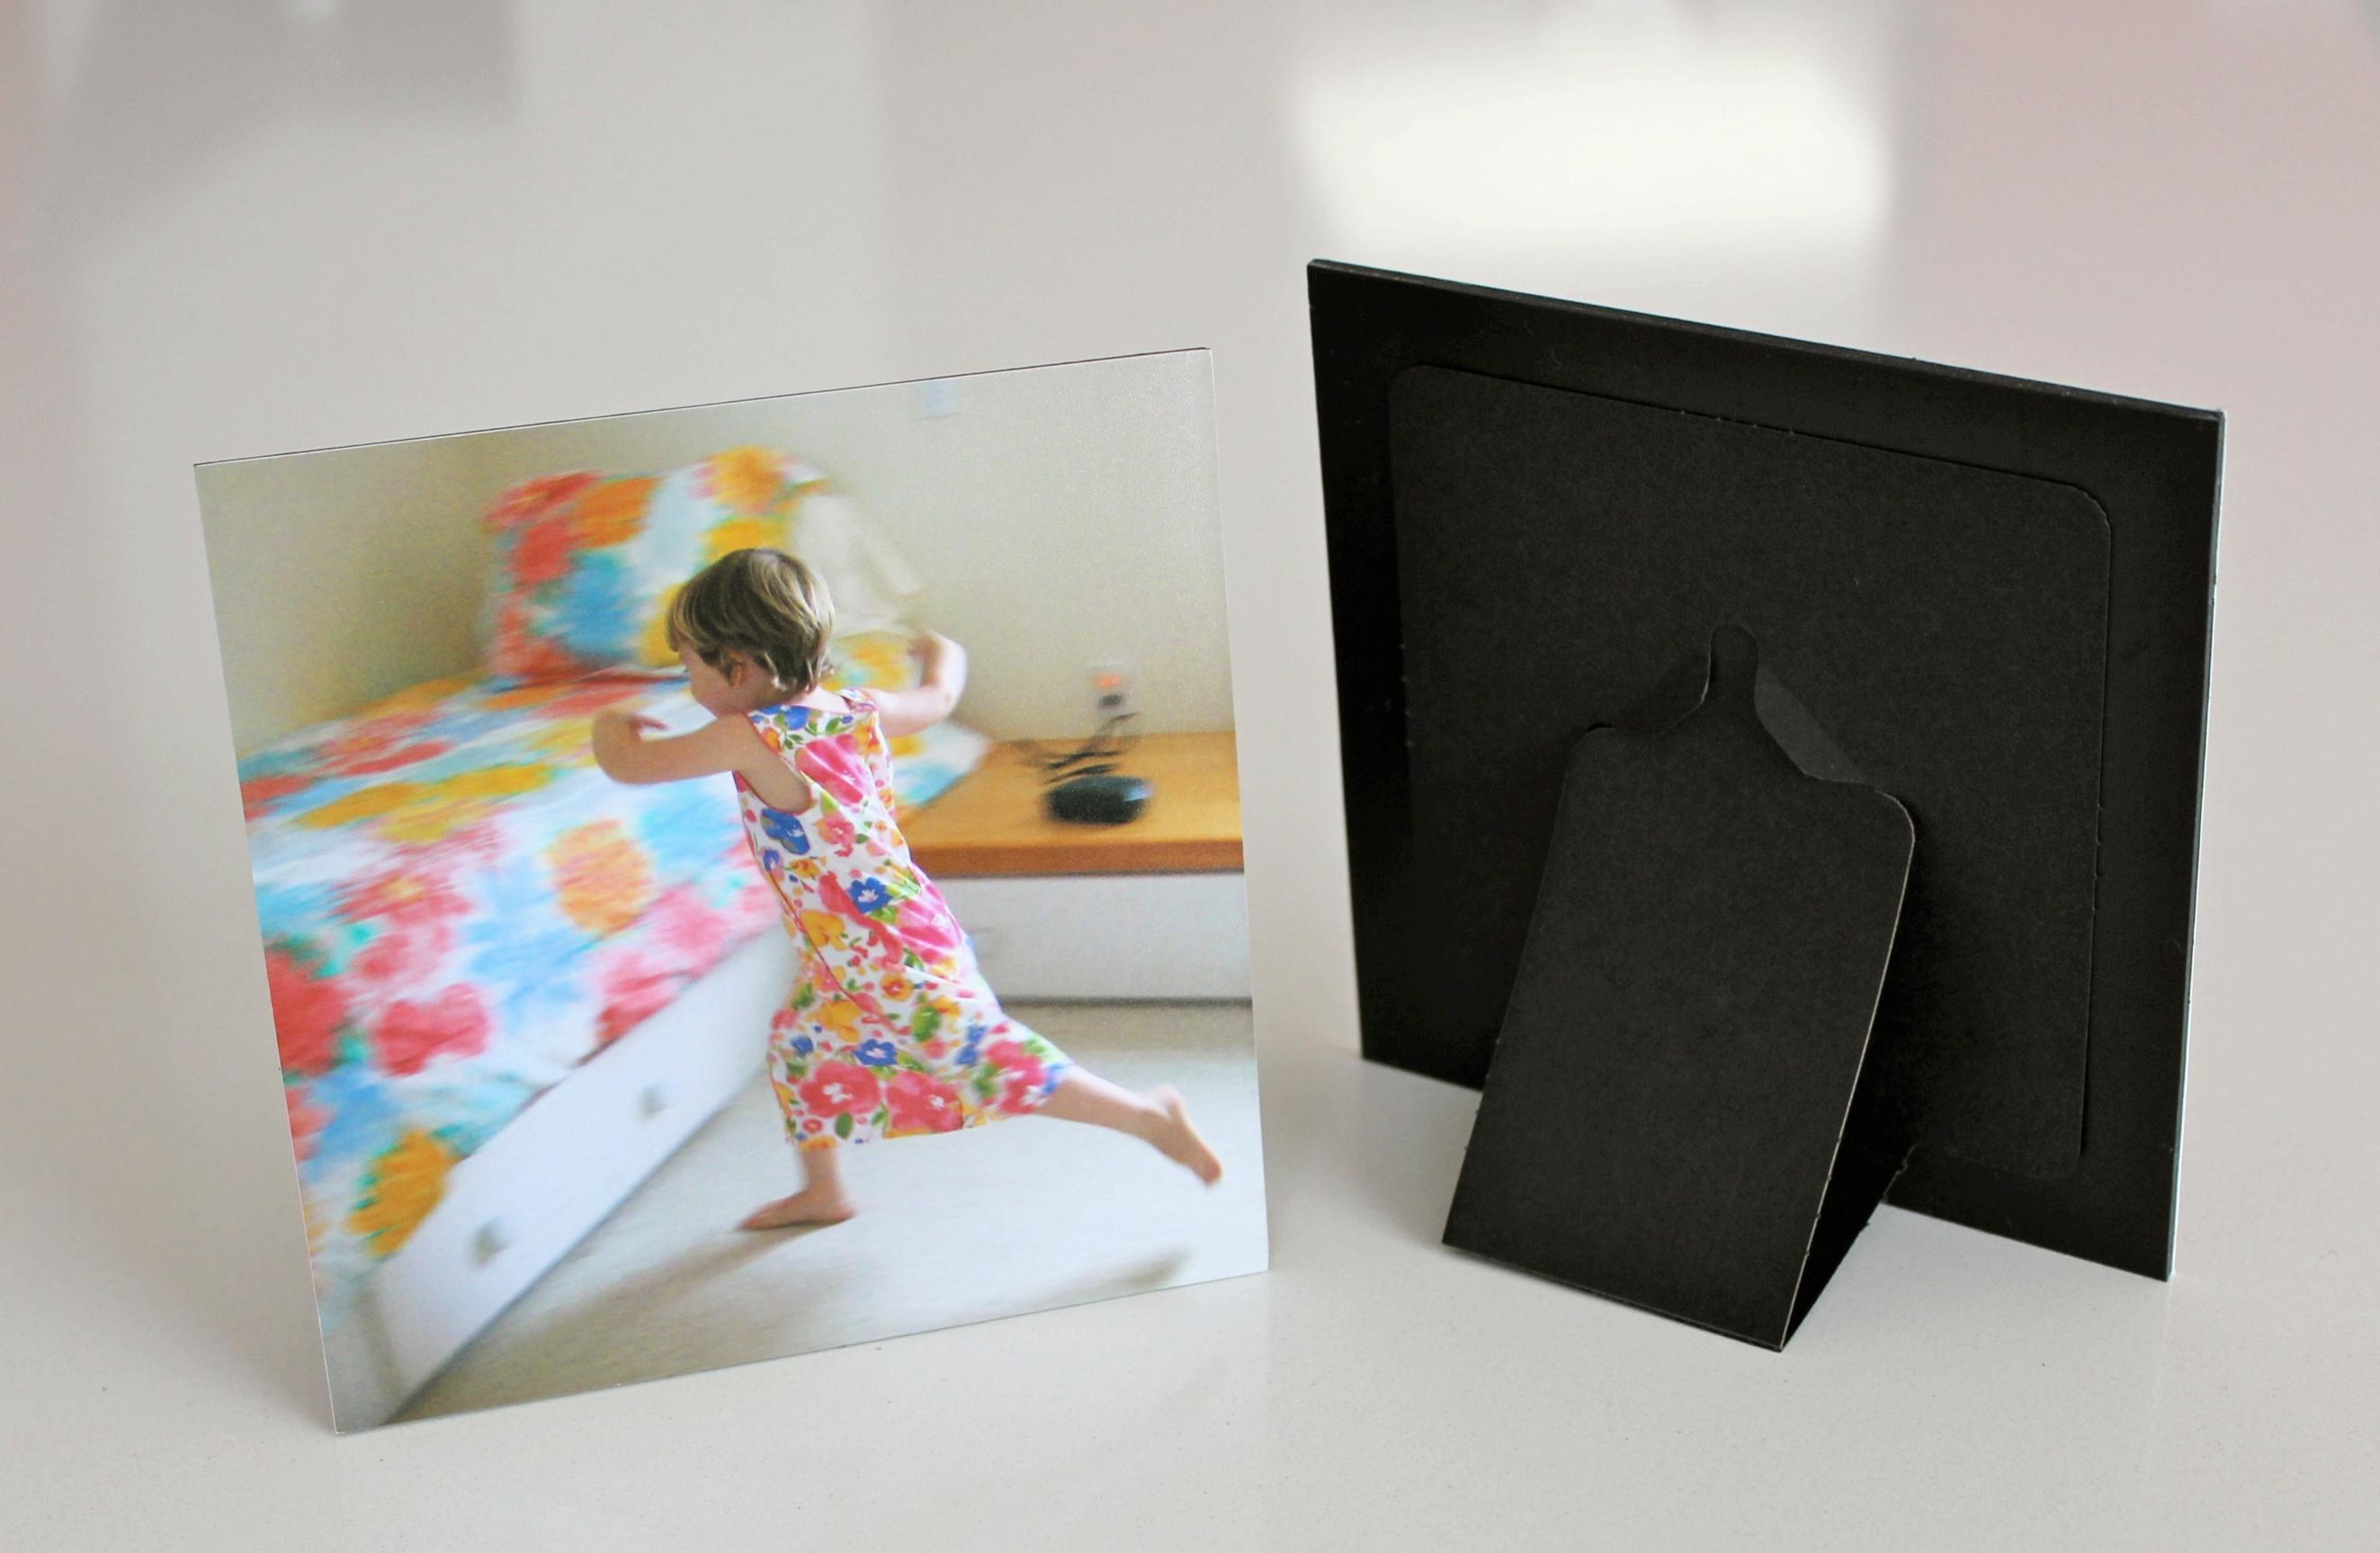

A grid of pegs support the panels

Installation is quick and fool-proof

Stands give small panels a second life