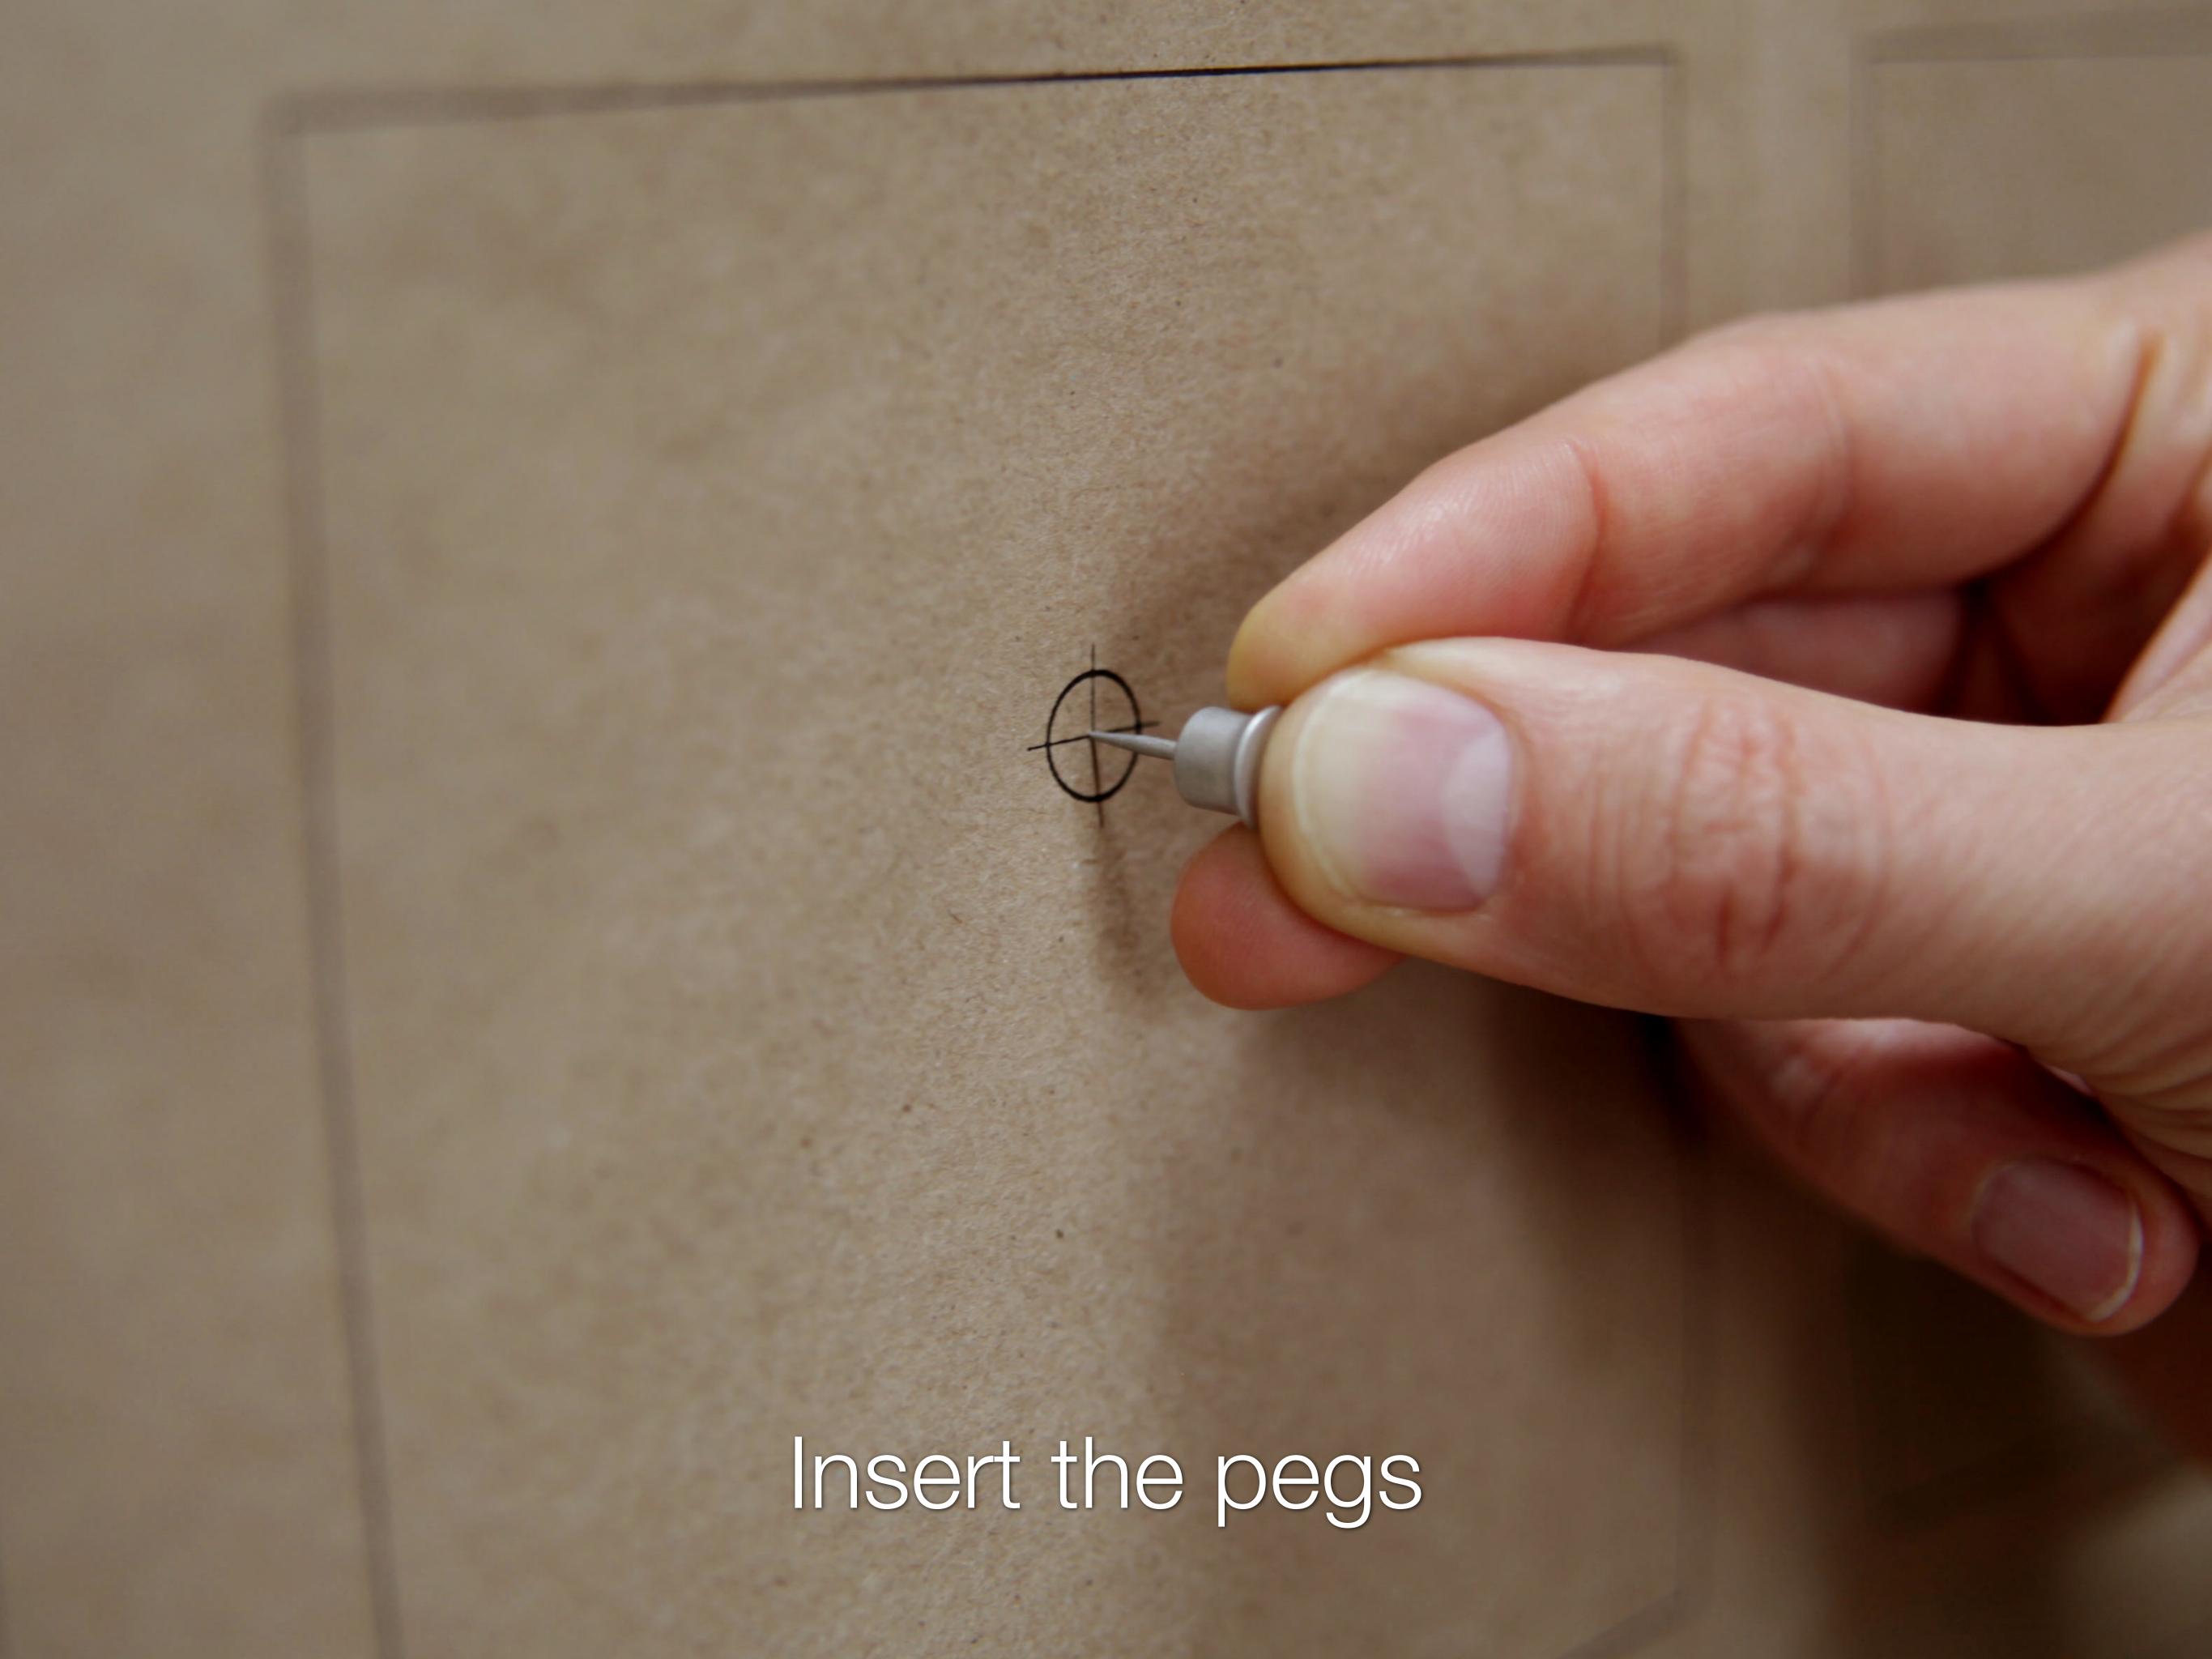

A grid of pegs support the panels

Installation is quick and fool-proof

Stands give small panels a second life

#### Instructions

Layout 33

1. Unpack the contents of your order and gather the tools you'll need:

2. Cozy up to the wall with your web browser and visit:

3. Flow the step-by-step directions online.

4. Don't miss this important bit.