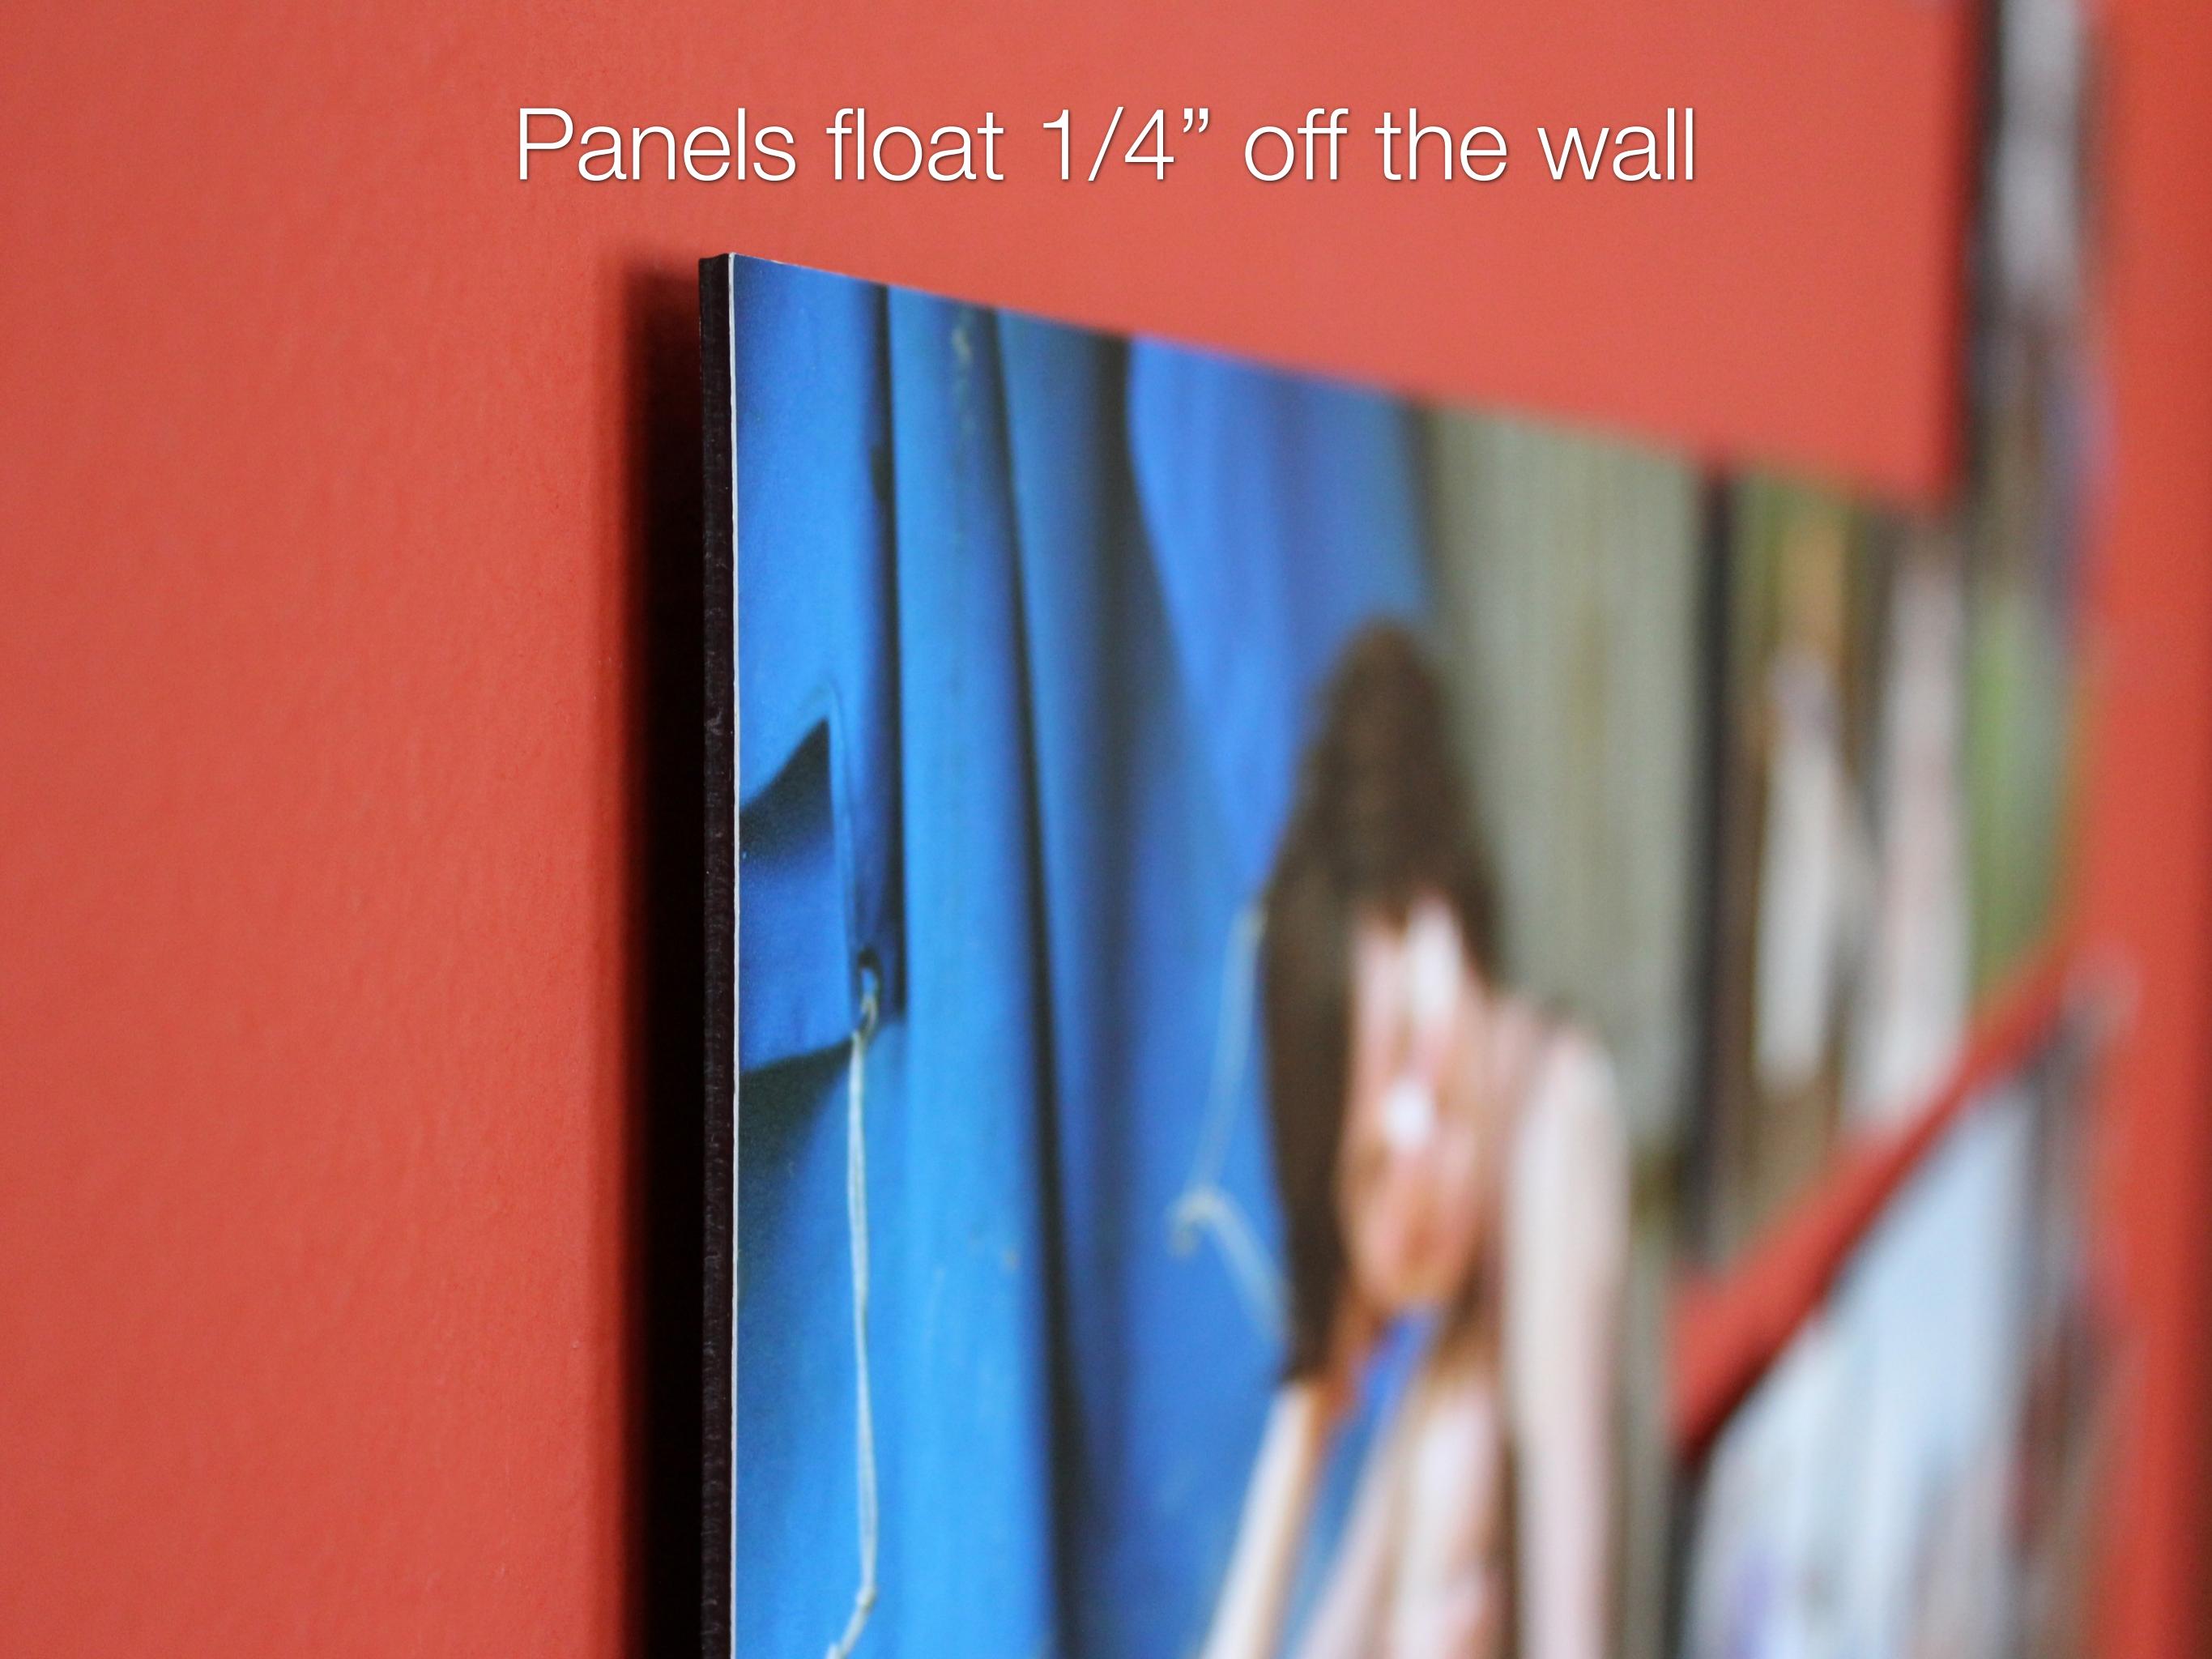

A grid of pegs support the panels

Installation is quick and fool-proof

Stands give small panels a second life

### Features

Installation is fast and fool-proof

Panels are perfectly aligned and spaced

You can add, remove and rearrange panels in seconds

Panels hang level and never go crooked

U.S. Patent No. 8,333,026